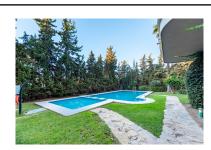

## Apartment in Nueva Andalucía

Bedrooms: 2 Status: Sale Bathrooms: 1
Property Type: Apartment

M² Build size: 92 Parking places: by request Price: 395,000 € M² Plot Size:

Overview:Centrally located two bedroom apartment, next to the Hard Rock hotel and casino. Two bedroom apartment in a popular and well maintained complex, located within walking distance of all amenities, including the new Hard Rock casino, and the beaches of Puerto Banús. The property is well maintained in original condition, and the bathroom has been recently renewed. There is a spacious, double aspect lounge, kitchen with separate utility room, two bedrooms and a bathroom. The property has a well orientated, south facing terrace which has sunshine all day The urbanisation has a pleasant community garden and a communal swimming pool, and modernised lifts. Whilst the property needs modernisation in places and is close to the road, it is perfectly located close to literally every amenity. Please note that the community has a restriction on holiday rentals.

Features:

Pool, Lift, None, Private garden, Parking