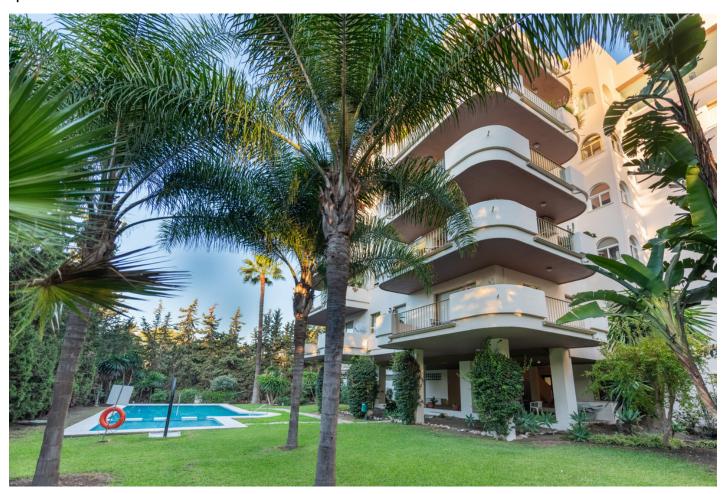

## Apartment in Nueva Andalucía

Bedrooms: 2 Status: Sale Bathrooms: 1
Property Type: Apartment

M² Build size: 92 Parking places: by request Price: 395,000 € M² Plot Size:

Overview:Centrally located two bedroom apartment, next to the Hard Rock hotel and casino. Two bedroom apartment in a popular and well maintained complex, located within walking distance of all amenities, including the new Hard Rock casino, and the beaches of Puerto Banús. The property is well maintained in original condition, and the bathroom has been recently renewed. There is a spacious, double aspect lounge, kitchen with separate utility room, two bedrooms and a bathroom. The property has a well orientated, south facing terrace which has sunshine all day The urbanisation has a pleasant community garden and a communal swimming pool, and modernised lifts. Whilst the property needs modernisation in places and is close to the road, it is perfectly located close to literally every amenity. Please note that the community has a restriction on holiday rentals.

Features:

Pool, Lift, None, Private garden, Parking