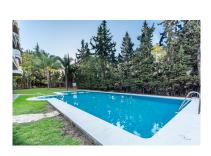

## Apartment in Nueva Andalucía

Bedrooms: 2 Status: Sale Bathrooms: 1
Property Type: Apartment

M² Build size: 92 Parking places: by request Price: 395,000 € M² Plot Size:

Overview:Centrally located two bedroom apartment, next to the Hard Rock hotel and casino. Two bedroom apartment in a popular and well maintained complex, located within walking distance of all amenities, including the new Hard Rock casino, and the beaches of Puerto Banús. The property is well maintained in original condition, and the bathroom has been recently renewed. There is a spacious, double aspect lounge, kitchen with separate utility room, two bedrooms and a bathroom. The property has a well orientated, south facing terrace which has sunshine all day The urbanisation has a pleasant community garden and a communal swimming pool, and modernised lifts. Whilst the property needs modernisation in places and is close to the road, it is perfectly located close to literally every amenity. Please note that the community has a restriction on holiday rentals.

Features:

Pool, Lift, None, Private garden, Parking