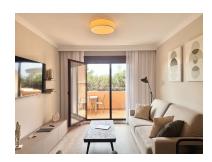

## Apartment in Benahavís

Bedrooms: 2 Status: Sale Bathrooms: 2 Property Type: Apartment M² Build size: 79
Parking places: by request

Price: 359,000 € M² Plot Size:

Overview:The perfect front-line golf rental investment and holiday home! This fully furnished, first floor apartment is perfect for enjoying the sun in your private terrace. Overlooking El Paraíso Golf, and close to Villa Padierna Golf, Tramores Golf, Atalaya Golf, and Guadalmina Golf. This apartment is at the intersection of Marbella, Estepona, and Benahavís. The prime location ensures proximity to fantastic beaches, golf courses and all the amazing activities available on the coast. Residents can enjoy access to multiple swimming pools, lush gardens, a co-working space, and a professionally equipped gym. The resort's rental management provides effortless ownership of a Marbella property, allowing for personal enjoyment of a fully serviced resort and the potential for consistent rental income. Making this the ideal holiday home and a hassle-free rental investment! \*\*\*\*Underground Parking & Storage Room included\*\*\*\* \*The photos provided are for illustrative purposes and may not correspond to the actual property. We are pleased to announce a small selection of available units, prices ranging from 245.000 € to 449.000 €. Contact us today for more information