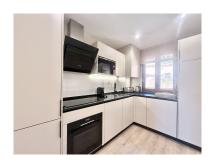

## Apartment in Benahavís

Bedrooms: 2 Status: Sale Bathrooms: 2 Property Type: Apartment M² Build size: 79
Parking places: by request

Price: 359,000 € M² Plot Size:

Overview:The perfect front-line golf rental investment and holiday home! This fully furnished, first floor apartment is perfect for enjoying the sun in your private terrace. Overlooking El Paraíso Golf, and close to Villa Padierna Golf, Tramores Golf, Atalaya Golf, and Guadalmina Golf. This apartment is at the intersection of Marbella, Estepona, and Benahavís. The prime location ensures proximity to fantastic beaches, golf courses and all the amazing activities available on the coast. Residents can enjoy access to multiple swimming pools, lush gardens, a co-working space, and a professionally equipped gym. The resort's rental management provides effortless ownership of a Marbella property, allowing for personal enjoyment of a fully serviced resort and the potential for consistent rental income. Making this the ideal holiday home and a hassle-free rental investment! \*\*\*\*Underground Parking & Storage Room included\*\*\*\* \*The photos provided are for illustrative purposes and may not correspond to the actual property. We are pleased to announce a small selection of available units, prices ranging from 245.000 € to 449.000 €. Contact us today for more information