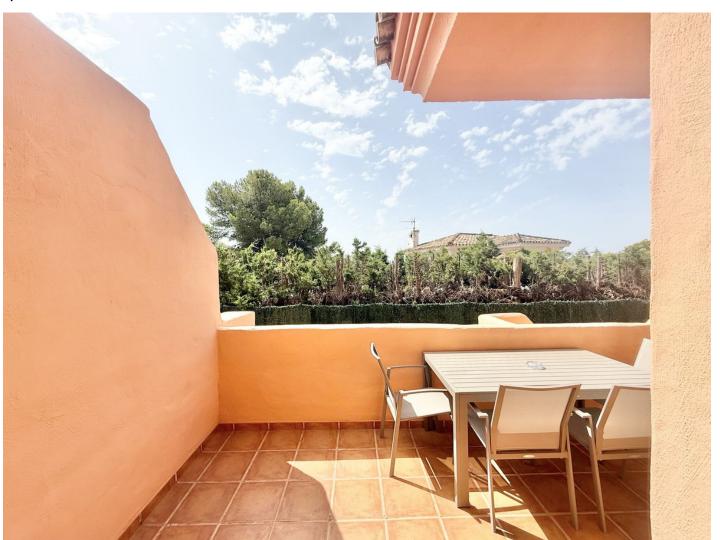

## Apartment in Benahavís

Bedrooms: 2 Status: Sale Bathrooms: 2 Property Type: Apartment M² Build size: 79
Parking places: by request

Price: 359,000 € M² Plot Size:

Overview:The perfect front-line golf rental investment and holiday home! This fully furnished, first floor apartment is perfect for enjoying the sun in your private terrace. Overlooking El Paraíso Golf, and close to Villa Padierna Golf, Tramores Golf, Atalaya Golf, and Guadalmina Golf. This apartment is at the intersection of Marbella, Estepona, and Benahavís. The prime location ensures proximity to fantastic beaches, golf courses and all the amazing activities available on the coast. Residents can enjoy access to multiple swimming pools, lush gardens, a co-working space, and a professionally equipped gym. The resort's rental management provides effortless ownership of a Marbella property, allowing for personal enjoyment of a fully serviced resort and the potential for consistent rental income. Making this the ideal holiday home and a hassle-free rental investment! \*\*\*\*Underground Parking & Storage Room included\*\*\*\* \*The photos provided are for illustrative purposes and may not correspond to the actual property. We are pleased to announce a small selection of available units, prices ranging from 245.000 € to 449.000 €. Contact us today for more information