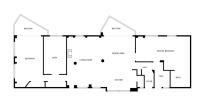

## Reference: R5052067

Bedrooms: 2 Status: Sale

Bathrooms: 2 Property Type: Penthouse Parking places: by request

M<sup>2</sup> Build size: 225

Price: 850,000 € M<sup>2</sup> Plot Size:

Overview:Experience coastal luxury in this exceptional third-floor penthouse, ideally situated on the seafront promenade of Cortijo Blanco, just a short stroll from Puerto Banús. This unique property combines two apartments into a spacious residence exceeding 200 m<sup>2</sup>, offering both comfort and versatility. Bedrooms 2 full bathrooms Open-concept kitchen, dining, and living area. Generous windows south orientation and 2 terraces with west orientation, providing abundant natural light and stunning sea views. Elevator access and communal parking. Prime beachfront position on the promenade, within walking distance to Puerto Banús and surrounded by essential services