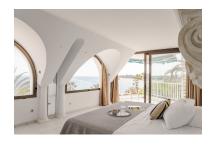

## Reference: R5052067

Bedrooms: 2 Status: Sale

Bathrooms: 2 Property Type: Penthouse Parking places: by request

M<sup>2</sup> Build size: 225

Price: 850,000 € M<sup>2</sup> Plot Size:

Overview:Experience coastal luxury in this exceptional third-floor penthouse, ideally situated on the seafront promenade of Cortijo Blanco, just a short stroll from Puerto Banús. This unique property combines two apartments into a spacious residence exceeding 200 m<sup>2</sup>, offering both comfort and versatility. Bedrooms 2 full bathrooms Open-concept kitchen, dining, and living area. Generous windows south orientation and 2 terraces with west orientation, providing abundant natural light and stunning sea views. Elevator access and communal parking. Prime beachfront position on the promenade, within walking distance to Puerto Banús and surrounded by essential services