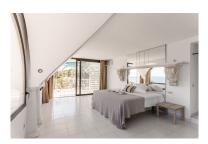

## Reference: R5052067

Bedrooms: 2 Status: Sale

Bathrooms: 2 Property Type: Penthouse Parking places: by request

M<sup>2</sup> Build size: 225

Price: 850,000 € M<sup>2</sup> Plot Size:

Overview:Experience coastal luxury in this exceptional third-floor penthouse, ideally situated on the seafront promenade of Cortijo Blanco, just a short stroll from Puerto Banús. This unique property combines two apartments into a spacious residence exceeding 200 m<sup>2</sup>, offering both comfort and versatility. Bedrooms 2 full bathrooms Open-concept kitchen, dining, and living area. Generous windows south orientation and 2 terraces with west orientation, providing abundant natural light and stunning sea views. Elevator access and communal parking. Prime beachfront position on the promenade, within walking distance to Puerto Banús and surrounded by essential services