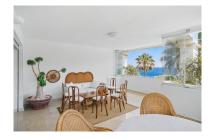

## Reference: R5056027

Bedrooms: 2 Status: Sale Bathrooms: by request Property Type: Apartment M<sup>2</sup> Build size: 125 Parking places: by request Price: 1,150,000 € M<sup>2</sup> Plot Size:

Overview:Beautiful two-bedroom, south facing apartment with stunning sea views, located just minutes from the beach in the prestigious La Herradura community in Puerto Banús, Marbella. This property offers the perfect blend of luxury and coastal living. The apartment features a bright and spacious living and dining area, a fully equipped kitchen, and a private terrace with panoramic sea views. Both bedrooms are generously sized, with the master bedroom benefiting from an en-suite bathroom. Additional amenities include air conditioning, elegant marble flooring, and a south-facing orientation that fills the space with natural light. The property also includes a large storage room with its own bathroom, one private parking space, and access to well-maintained communal gardens and a swimming pool within a secure and well-kept community.