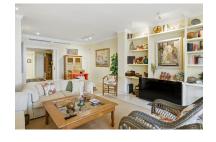

## Reference: R5056027

Bedrooms: 2 Status: Sale Bathrooms: by request Property Type: Apartment M<sup>2</sup> Build size: 125 Parking places: by request Price: 1,150,000 € M<sup>2</sup> Plot Size:

Overview:Beautiful two-bedroom, south facing apartment with stunning sea views, located just minutes from the beach in the prestigious La Herradura community in Puerto Banús, Marbella. This property offers the perfect blend of luxury and coastal living. The apartment features a bright and spacious living and dining area, a fully equipped kitchen, and a private terrace with panoramic sea views. Both bedrooms are generously sized, with the master bedroom benefiting from an en-suite bathroom. Additional amenities include air conditioning, elegant marble flooring, and a south-facing orientation that fills the space with natural light. The property also includes a large storage room with its own bathroom, one private parking space, and access to well-maintained communal gardens and a swimming pool within a secure and well-kept community.