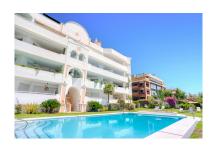

## Reference: R5056027

Bedrooms: 2 Status: Sale Bathrooms: by request Property Type: Apartment M<sup>2</sup> Build size: 125 Parking places: by request Price: 1,150,000 € M<sup>2</sup> Plot Size:

Overview:Beautiful two-bedroom, south facing apartment with stunning sea views, located just minutes from the beach in the prestigious La Herradura community in Puerto Banús, Marbella. This property offers the perfect blend of luxury and coastal living. The apartment features a bright and spacious living and dining area, a fully equipped kitchen, and a private terrace with panoramic sea views. Both bedrooms are generously sized, with the master bedroom benefiting from an en-suite bathroom. Additional amenities include air conditioning, elegant marble flooring, and a south-facing orientation that fills the space with natural light. The property also includes a large storage room with its own bathroom, one private parking space, and access to well-maintained communal gardens and a swimming pool within a secure and well-kept community.

Features:

Beachfront, None, Pool, Air conditioning, Sea views, Lift, None, Private garden, Alarm system, Parking