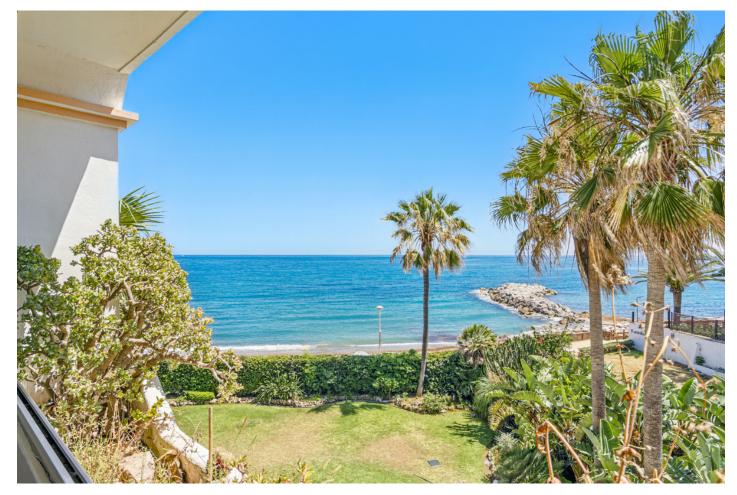

## Reference: R5056027

Bedrooms: 2 Status: Sale Bathrooms: by request Property Type: Apartment M<sup>2</sup> Build size: 125 Parking places: by request Price: 1,150,000 € M<sup>2</sup> Plot Size:

Overview:Beautiful two-bedroom, south facing apartment with stunning sea views, located just minutes from the beach in the prestigious La Herradura community in Puerto Banús, Marbella. This property offers the perfect blend of luxury and coastal living. The apartment features a bright and spacious living and dining area, a fully equipped kitchen, and a private terrace with panoramic sea views. Both bedrooms are generously sized, with the master bedroom benefiting from an en-suite bathroom. Additional amenities include air conditioning, elegant marble flooring, and a south-facing orientation that fills the space with natural light. The property also includes a large storage room with its own bathroom, one private parking space, and access to well-maintained communal gardens and a swimming pool within a secure and well-kept community.