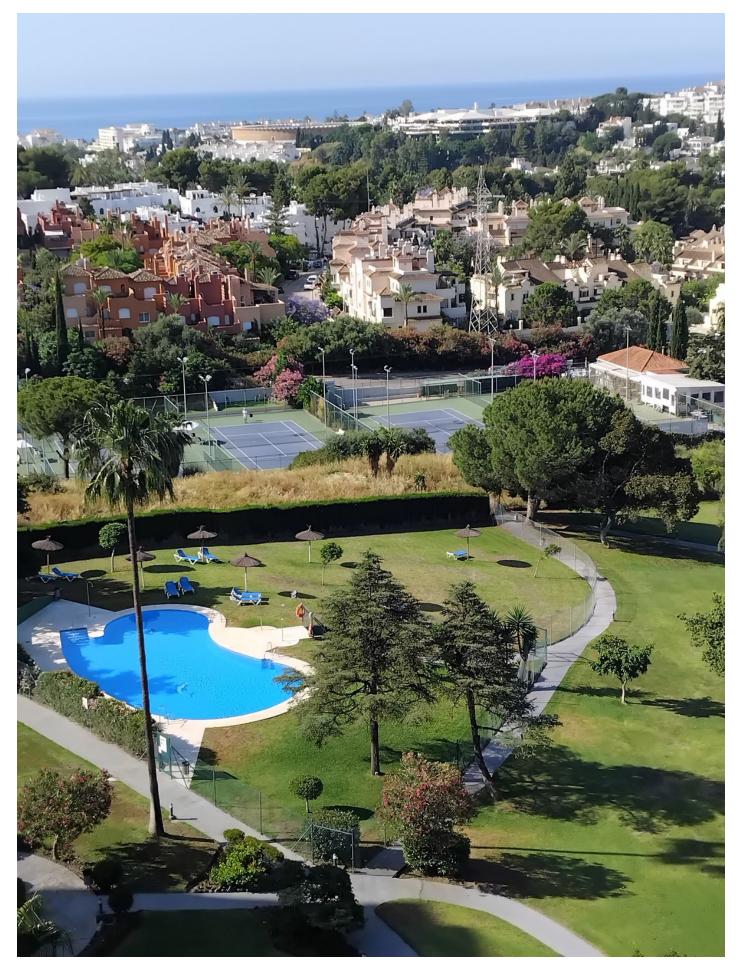

## Apartment in Nueva Andalucía

Reference: R5056525

Bedrooms: 2 Status: Sale Bathrooms: 2 Property Type: Apartment M<sup>2</sup> Build size: 80 Parking places: by request Price: 350,000 € M² Plot Size:

Overview:Investment opportunity in Aloha. This apartment has two NOTA SIMPLE and can be converted into two properties: a studio and a one-bedroom apartment. The apartment has two kitchens, two bedrooms, a living room, and a terrace. The community fee is 280 euros per month, which includes water and electricity. This development is surrounded by many golf courses, tennis clubs, bars, restaurants, supermarkets, and schools, and is a 12-minute walk from the beach. The apartment is rented, and the contract must be honored until December 2025. Middle Floor Apartment, Nueva Andalucía, Costa del Sol. 2 Bedrooms, 2 Bathrooms, Built 80 m<sup>2</sup>, Terrace 8 m<sup>2</sup>. Setting : Close To Port, Close To Schools, Urbanisation. Orientation : East, South. Condition : Good. Pool : Communal. Climate Control : Air Conditioning, Pre Installed A/C. Views : Sea, Mountain, Garden. Features : Covered Terrace, Lift, Near Transport, Private Terrace, Storage Room, Ensuite Bathroom. Kitchen : Fully Fitted. Garden : Communal. Security : Gated Complex, Entry Phone. Parking : Open, Communal. Category : Golf, Investment.