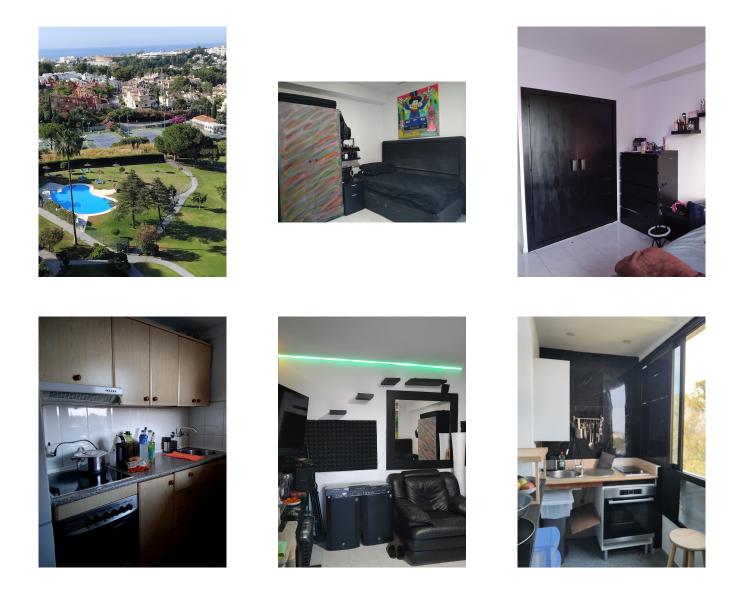

## Apartment in Nueva Andalucía

Reference: R5056525

Bedrooms: 2 Status: Sale Bathrooms: 2 Property Type: Apartment M<sup>2</sup> Build size: 80 Parking places: by request Price: 350,000 € M² Plot Size:

Overview:Investment opportunity in Aloha. This apartment has two NOTA SIMPLE and can be converted into two properties: a studio and a one-bedroom apartment. The apartment has two kitchens, two bedrooms, a living room, and a terrace. The community fee is 280 euros per month, which includes water and electricity. This development is surrounded by many golf courses, tennis clubs, bars, restaurants, supermarkets, and schools, and is a 12-minute walk from the beach. The apartment is rented, and the contract must be honored until December 2025. Middle Floor Apartment, Nueva Andalucía, Costa del Sol. 2 Bedrooms, 2 Bathrooms, Built 80 m<sup>2</sup>, Terrace 8 m<sup>2</sup>. Setting : Close To Port, Close To Schools, Urbanisation. Orientation : East, South. Condition : Good. Pool : Communal. Climate Control : Air Conditioning, Pre Installed A/C. Views : Sea, Mountain, Garden. Features : Covered Terrace, Lift, Near Transport, Private Terrace, Storage Room, Ensuite Bathroom. Kitchen : Fully Fitted. Garden : Communal. Security : Gated Complex, Entry Phone. Parking : Open, Communal. Category : Golf, Investment.