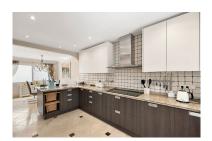

Price: 995,000 €

M<sup>2</sup> Plot Size: 315

Overview:A large townhouse located in the popular urbanisation of La Niña, Aloha Golf. The entrance has a nice feeling of privacy, almost like a villa that takes you to the hall of the property. From here you enter to the large family kitchen with a generous dining area and with all applainces you could ask for, from here you have acces to a patio that leads you into what is today the laundry and extra storage area ( could be converted into a 4th bedroom). Half a floor up you have the master suite with its own office, large walking wardrobe and bathroom suite leading out onto a private terrace. Another half a floor up you have the 2 guest bedrooms sharing a family bathroom. The livingroom is situated on the groundfloor with a spacious glassed in terrace with direct access to the garden, the light "shaft" that goes through the property gives plenty of light and character. The house was completely reformed in 2008 with the bathrooms being re-fitted in 2022. A very classy property in a priviliged area that has to be seen to fully appreciated.