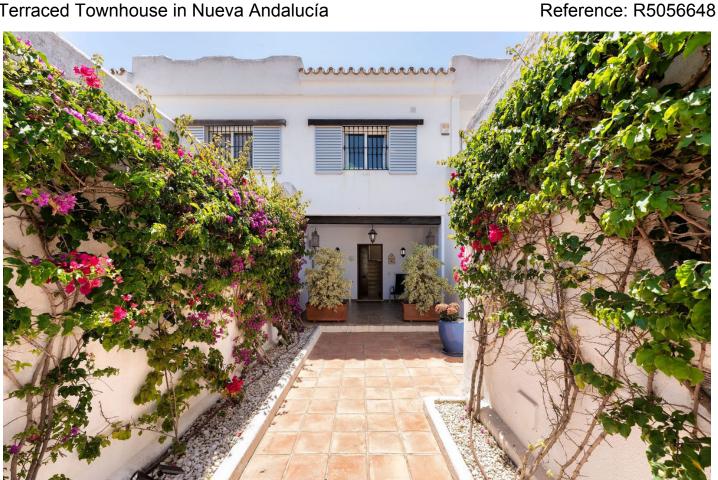

Price: 995,000 €

M<sup>2</sup> Plot Size: 315

Overview:A large townhouse located in the popular urbanisation of La Niña, Aloha Golf. The entrance has a nice feeling of privacy, almost like a villa that takes you to the hall of the property. From here you enter to the large family kitchen with a generous dining area and with all applainces you could ask for, from here you have acces to a patio that leads you into what is today the laundry and extra storage area ( could be converted into a 4th bedroom). Half a floor up you have the master suite with its own office, large walking wardrobe and bathroom suite leading out onto a private terrace. Another half a floor up you have the 2 guest bedrooms sharing a family bathroom. The livingroom is situated on the groundfloor with a spacious glassed in terrace with direct access to the garden, the light "shaft" that goes through the property gives plenty of light and character. The house was completely reformed in 2008 with the bathrooms being re-fitted in 2022. A very classy property in a priviliged area that has to be seen to fully appreciated.