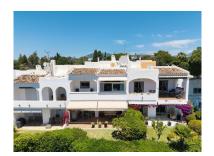

Price: 995,000 €

M<sup>2</sup> Plot Size: 315

Overview:A large townhouse located in the popular urbanisation of La Niña, Aloha Golf. The entrance has a nice feeling of privacy, almost like a villa that takes you to the hall of the property. From here you enter to the large family kitchen with a generous dining area and with all applainces you could ask for, from here you have acces to a patio that leads you into what is today the laundry and extra storage area ( could be converted into a 4th bedroom). Half a floor up you have the master suite with its own office, large walking wardrobe and bathroom suite leading out onto a private terrace. Another half a floor up you have the 2 guest bedrooms sharing a family bathroom. The livingroom is situated on the groundfloor with a spacious glassed in terrace with direct access to the garden, the light "shaft" that goes through the property gives plenty of light and character. The house was completely reformed in 2008 with the bathrooms being re-fitted in 2022. A very classy property in a priviliged area that has to be seen to fully appreciated.