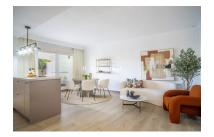

## Apartment in Nueva Andalucía

Bedrooms: 2 Status: Sale

Bathrooms: 2

Property Type: Apartment Parking places: by request

M<sup>2</sup> Build size: 75 Price: 495,000 € M<sup>2</sup> Plot Size: 49

Overview:Step into this beautifully appointed 2-bedroom ground-floor apartment located in the prestigious Dama de Noche residential complex, just a stone's throw from Puerto Banús. Designed with a clean, Scandinavian aesthetic, the home blends bright, open spaces with functional elegance and natural materials. The open-plan living and dining area is filled with natural light, thanks to large sliding glass doors that lead directly to the private terrace and garden. Crisp white walls and minimalist furniture give the space a calm, airy feel. A sleek, fully equipped kitchen integrated appliance, and smooth stone countertops flows seamlessly into the dining space. The master bedroom has direct access to the garden, while the second bedroom is ideal for guests or a home office. Both rooms reflect the Nordic influence with soft colour palettes, cosy textures, and clean lines. A spacious covered terrace opens to a private paved garden — an ideal space for alfresco dining, sunbathing, or relaxing with a book in the shade. Being on the ground floor, the apartment enjoys convenient access to the lush communal gardens and walkways. The community of Dama de Noche enjoys amenities such as 24-Hour Security, two Large Swimming pools with Sun Loungers, Tennis and Paddle Courts, beautifully landscaped tropical gardens, on-Site Restaurant and Café (seasonal) Children's Play Area and ample parking space for guests.