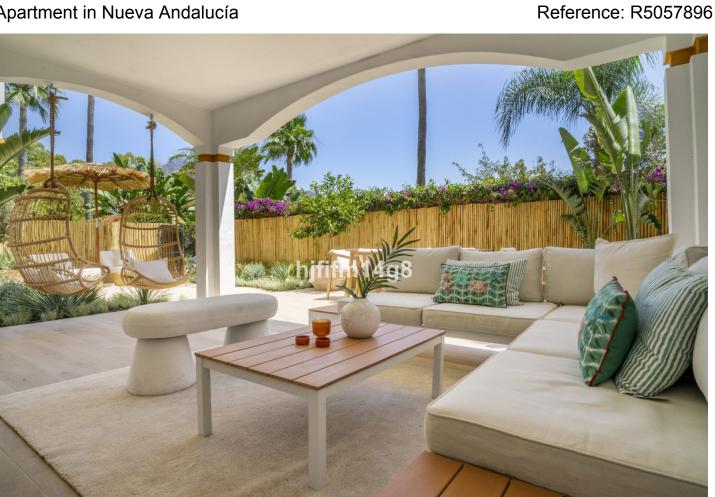

## Apartment in Nueva Andalucía

Bedrooms: 2 Status: Sale

Bathrooms: 2

Property Type: Apartment Parking places: by request

M<sup>2</sup> Build size: 75 Price: 495,000 € M<sup>2</sup> Plot Size: 49

Overview:Step into this beautifully appointed 2-bedroom ground-floor apartment located in the prestigious Dama de Noche residential complex, just a stone's throw from Puerto Banús. Designed with a clean, Scandinavian aesthetic, the home blends bright, open spaces with functional elegance and natural materials. The open-plan living and dining area is filled with natural light, thanks to large sliding glass doors that lead directly to the private terrace and garden. Crisp white walls and minimalist furniture give the space a calm, airy feel. A sleek, fully equipped kitchen integrated appliance, and smooth stone countertops flows seamlessly into the dining space. The master bedroom has direct access to the garden, while the second bedroom is ideal for guests or a home office. Both rooms reflect the Nordic influence with soft colour palettes, cosy textures, and clean lines. A spacious covered terrace opens to a private paved garden — an ideal space for alfresco dining, sunbathing, or relaxing with a book in the shade. Being on the ground floor, the apartment enjoys convenient access to the lush communal gardens and walkways. The community of Dama de Noche enjoys amenities such as 24-Hour Security, two Large Swimming pools with Sun Loungers, Tennis and Paddle Courts, beautifully landscaped tropical gardens, on-Site Restaurant and Café (seasonal) Children's Play Area and ample parking space for guests.