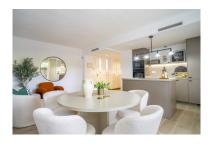

## Apartment in Nueva Andalucía

Bedrooms: 2 Status: Sale

Bathrooms: 2

Property Type: Apartment Parking places: by request

M<sup>2</sup> Build size: 75 Price: 495,000 € M<sup>2</sup> Plot Size: 49

Overview:Step into this beautifully appointed 2-bedroom ground-floor apartment located in the prestigious Dama de Noche residential complex, just a stone's throw from Puerto Banús. Designed with a clean, Scandinavian aesthetic, the home blends bright, open spaces with functional elegance and natural materials. The open-plan living and dining area is filled with natural light, thanks to large sliding glass doors that lead directly to the private terrace and garden. Crisp white walls and minimalist furniture give the space a calm, airy feel. A sleek, fully equipped kitchen integrated appliance, and smooth stone countertops flows seamlessly into the dining space. The master bedroom has direct access to the garden, while the second bedroom is ideal for guests or a home office. Both rooms reflect the Nordic influence with soft colour palettes, cosy textures, and clean lines. A spacious covered terrace opens to a private paved garden — an ideal space for alfresco dining, sunbathing, or relaxing with a book in the shade. Being on the ground floor, the apartment enjoys convenient access to the lush communal gardens and walkways. The community of Dama de Noche enjoys amenities such as 24-Hour Security, two Large Swimming pools with Sun Loungers, Tennis and Paddle Courts, beautifully landscaped tropical gardens, on-Site Restaurant and Café (seasonal) Children's Play Area and ample parking space for guests.