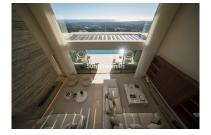

## Villa in Sotogrande

Bedrooms: 6 Status: Sale

Bathrooms: 6 Property Type: Villa M<sup>2</sup> Build size: 761 Parking places: by request Price: 8,900,000 € M<sup>2</sup> Plot Size: 2,554

Overview:Brand new superb modern villa with panoramic views at La Reserva de Sotogrande. Located at a privileged spot at La Reserva de Sotogrande overviewing the Mediterranean sea, this impressive modern luxury the villa immersed in the blue, enjoys panoramic golf & sea views dominating the hill and the pine woodland backing one of the gardens. Panoramah is designed to provide unobstructed sea views from all main spaces and bedrooms. The main floor comprises a large living room with an open concept kitchen with breakfast sitting area, a formal dining room, secondary lounge room overlooking the exquisite back garden and the woodland, an office with views and a bathroom ensuite plus a guest master bedroom with dressing room and bathroom ensuite. All the areas have direct access to the pool terrace with the infinity pool perched in the sky. On the second floor, there are 3 secondary bedrooms with a private terrace and bathroom ensuite on the left wing plus the master bedroom on the right wing with a walking closet and bathroom ensuite, all with spectacular views. On the amenities flank, Panoramah offers state of art bodega, cinema room, a gym fully equipped, SPA with a sauna and a Turkish bath, top range garage and comes fully furnished. The service area is provided with staff quarters, 2 guest toilets plus pool toilet, laundry room, storeroom, 2 separate machinery rooms and exterior parking area.