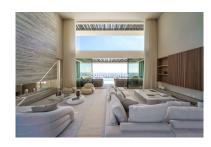

## Villa in Sotogrande

Bedrooms: 6 Status: Sale

Bathrooms: 6 Property Type: Villa M<sup>2</sup> Build size: 761 Parking places: by request Price: 8,900,000 € M<sup>2</sup> Plot Size: 2,554

Overview:Brand new superb modern villa with panoramic views at La Reserva de Sotogrande. Located at a privileged spot at La Reserva de Sotogrande overviewing the Mediterranean sea, this impressive modern luxury the villa immersed in the blue, enjoys panoramic golf & sea views dominating the hill and the pine woodland backing one of the gardens. Panoramah is designed to provide unobstructed sea views from all main spaces and bedrooms. The main floor comprises a large living room with an open concept kitchen with breakfast sitting area, a formal dining room, secondary lounge room overlooking the exquisite back garden and the woodland, an office with views and a bathroom ensuite plus a guest master bedroom with dressing room and bathroom ensuite. All the areas have direct access to the pool terrace with the infinity pool perched in the sky. On the second floor, there are 3 secondary bedrooms with a private terrace and bathroom ensuite on the left wing plus the master bedroom on the right wing with a walking closet and bathroom ensuite, all with spectacular views. On the amenities flank, Panoramah offers state of art bodega, cinema room, a gym fully equipped, SPA with a sauna and a Turkish bath, top range garage and comes fully furnished. The service area is provided with staff quarters, 2 guest toilets plus pool toilet, laundry room, storeroom, 2 separate machinery rooms and exterior parking area.