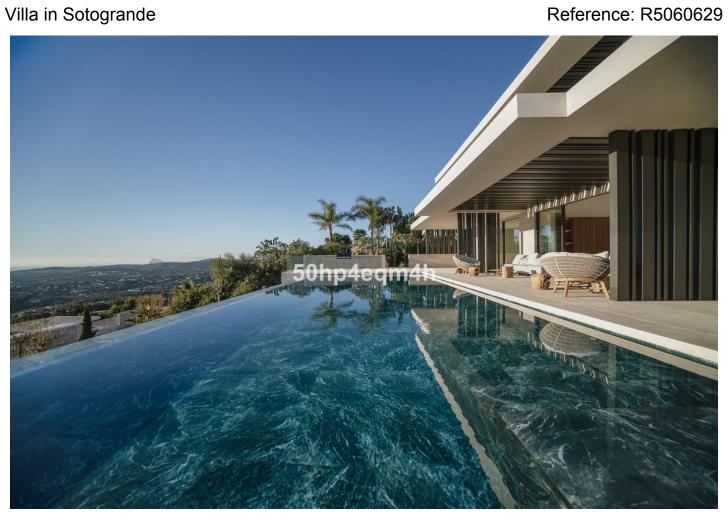

## Villa in Sotogrande

Bedrooms: 6 Status: Sale

Bathrooms: 6 Property Type: Villa M<sup>2</sup> Build size: 761 Parking places: by request Price: 8,900,000 € M<sup>2</sup> Plot Size: 2,554

Overview:Brand new superb modern villa with panoramic views at La Reserva de Sotogrande. Located at a privileged spot at La Reserva de Sotogrande overviewing the Mediterranean sea, this impressive modern luxury the villa immersed in the blue, enjoys panoramic golf & sea views dominating the hill and the pine woodland backing one of the gardens. Panoramah is designed to provide unobstructed sea views from all main spaces and bedrooms. The main floor comprises a large living room with an open concept kitchen with breakfast sitting area, a formal dining room, secondary lounge room overlooking the exquisite back garden and the woodland, an office with views and a bathroom ensuite plus a guest master bedroom with dressing room and bathroom ensuite. All the areas have direct access to the pool terrace with the infinity pool perched in the sky. On the second floor, there are 3 secondary bedrooms with a private terrace and bathroom ensuite on the left wing plus the master bedroom on the right wing with a walking closet and bathroom ensuite, all with spectacular views. On the amenities flank, Panoramah offers state of art bodega, cinema room, a gym fully equipped, SPA with a sauna and a Turkish bath, top range garage and comes fully furnished. The service area is provided with staff quarters, 2 guest toilets plus pool toilet, laundry room, storeroom, 2 separate machinery rooms and exterior parking area.