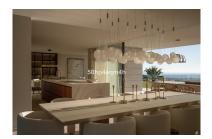

## Villa in Sotogrande

Bedrooms: 6 Status: Sale

Bathrooms: 6 Property Type: Villa M<sup>2</sup> Build size: 761 Parking places: by request Price: 8,900,000 € M<sup>2</sup> Plot Size: 2,554

Overview:Brand new superb modern villa with panoramic views at La Reserva de Sotogrande. Located at a privileged spot at La Reserva de Sotogrande overviewing the Mediterranean sea, this impressive modern luxury the villa immersed in the blue, enjoys panoramic golf & sea views dominating the hill and the pine woodland backing one of the gardens. Panoramah is designed to provide unobstructed sea views from all main spaces and bedrooms. The main floor comprises a large living room with an open concept kitchen with breakfast sitting area, a formal dining room, secondary lounge room overlooking the exquisite back garden and the woodland, an office with views and a bathroom ensuite plus a guest master bedroom with dressing room and bathroom ensuite. All the areas have direct access to the pool terrace with the infinity pool perched in the sky. On the second floor, there are 3 secondary bedrooms with a private terrace and bathroom ensuite on the left wing plus the master bedroom on the right wing with a walking closet and bathroom ensuite, all with spectacular views. On the amenities flank, Panoramah offers state of art bodega, cinema room, a gym fully equipped, SPA with a sauna and a Turkish bath, top range garage and comes fully furnished. The service area is provided with staff quarters, 2 guest toilets plus pool toilet, laundry room, storeroom, 2 separate machinery rooms and exterior parking area.