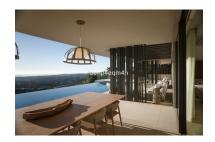

## Villa in Sotogrande

Bedrooms: 6 Status: Sale

Bathrooms: 6 Property Type: Villa M<sup>2</sup> Build size: 761 Parking places: by request Price: 8,900,000 € M<sup>2</sup> Plot Size: 2,554

Overview:Brand new superb modern villa with panoramic views at La Reserva de Sotogrande. Located at a privileged spot at La Reserva de Sotogrande overviewing the Mediterranean sea, this impressive modern luxury the villa immersed in the blue, enjoys panoramic golf & sea views dominating the hill and the pine woodland backing one of the gardens. Panoramah is designed to provide unobstructed sea views from all main spaces and bedrooms. The main floor comprises a large living room with an open concept kitchen with breakfast sitting area, a formal dining room, secondary lounge room overlooking the exquisite back garden and the woodland, an office with views and a bathroom ensuite plus a guest master bedroom with dressing room and bathroom ensuite. All the areas have direct access to the pool terrace with the infinity pool perched in the sky. On the second floor, there are 3 secondary bedrooms with a private terrace and bathroom ensuite on the left wing plus the master bedroom on the right wing with a walking closet and bathroom ensuite, all with spectacular views. On the amenities flank, Panoramah offers state of art bodega, cinema room, a gym fully equipped, SPA with a sauna and a Turkish bath, top range garage and comes fully furnished. The service area is provided with staff quarters, 2 guest toilets plus pool toilet, laundry room, storeroom, 2 separate machinery rooms and exterior parking area.