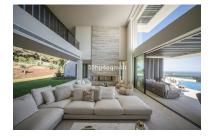

## Villa in Sotogrande

Bedrooms: 6 Status: Sale

Bathrooms: 6 Property Type: Villa M<sup>2</sup> Build size: 761 Parking places: by request Price: 8,900,000 € M<sup>2</sup> Plot Size: 2,554

Overview:Brand new superb modern villa with panoramic views at La Reserva de Sotogrande. Located at a privileged spot at La Reserva de Sotogrande overviewing the Mediterranean sea, this impressive modern luxury the villa immersed in the blue, enjoys panoramic golf & sea views dominating the hill and the pine woodland backing one of the gardens. Panoramah is designed to provide unobstructed sea views from all main spaces and bedrooms. The main floor comprises a large living room with an open concept kitchen with breakfast sitting area, a formal dining room, secondary lounge room overlooking the exquisite back garden and the woodland, an office with views and a bathroom ensuite plus a guest master bedroom with dressing room and bathroom ensuite. All the areas have direct access to the pool terrace with the infinity pool perched in the sky. On the second floor, there are 3 secondary bedrooms with a private terrace and bathroom ensuite on the left wing plus the master bedroom on the right wing with a walking closet and bathroom ensuite, all with spectacular views. On the amenities flank, Panoramah offers state of art bodega, cinema room, a gym fully equipped, SPA with a sauna and a Turkish bath, top range garage and comes fully furnished. The service area is provided with staff quarters, 2 guest toilets plus pool toilet, laundry room, storeroom, 2 separate machinery rooms and exterior parking area.