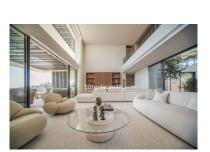

## Villa in Sotogrande

Bedrooms: 6 Status: Sale

Bathrooms: 6 Property Type: Villa M<sup>2</sup> Build size: 761 Parking places: by request Price: 8,900,000 € M<sup>2</sup> Plot Size: 2,554

Overview:Brand new superb modern villa with panoramic views at La Reserva de Sotogrande. Located at a privileged spot at La Reserva de Sotogrande overviewing the Mediterranean sea, this impressive modern luxury the villa immersed in the blue, enjoys panoramic golf & sea views dominating the hill and the pine woodland backing one of the gardens. Panoramah is designed to provide unobstructed sea views from all main spaces and bedrooms. The main floor comprises a large living room with an open concept kitchen with breakfast sitting area, a formal dining room, secondary lounge room overlooking the exquisite back garden and the woodland, an office with views and a bathroom ensuite plus a guest master bedroom with dressing room and bathroom ensuite. All the areas have direct access to the pool terrace with the infinity pool perched in the sky. On the second floor, there are 3 secondary bedrooms with a private terrace and bathroom ensuite on the left wing plus the master bedroom on the right wing with a walking closet and bathroom ensuite, all with spectacular views. On the amenities flank, Panoramah offers state of art bodega, cinema room, a gym fully equipped, SPA with a sauna and a Turkish bath, top range garage and comes fully furnished. The service area is provided with staff quarters, 2 guest toilets plus pool toilet, laundry room, storeroom, 2 separate machinery rooms and exterior parking area.