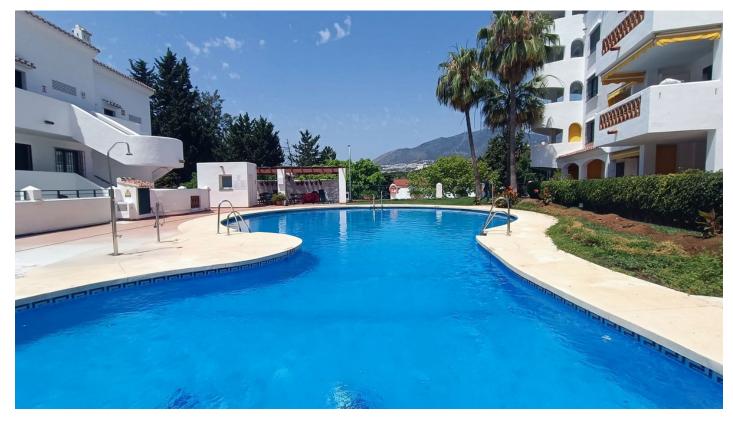

## Reference: R5063422

Bedrooms: 2 Status: Sale Bathrooms: 1 Property Type: Apartment M<sup>2</sup> Build size: 57 Parking places: by request

Price: 299,999 € M² Plot Size:

Overview:Ground floor flat with terrace in Pueblo del Parque, next to the Parque de la Paloma, Benalmádena Coast. Are you looking to live close to everything, without giving up space and tranquillity? This ground floor flat, located in the sought-after urbanisation Pueblo del Parque (Arroyo de la Miel), has everything you need to live comfortably or invest wisely. It has 2 spacious bedrooms, a complete bathroom, and an updated kitchen that connects to the living room through a serving hatch, ideal to integrate it and create an open and modern space. All west facing, which guarantees natural light in the afternoon and sunsets on the terrace. The jewel of the flat is its private terrace: spacious, partially covered, with direct access to a large sunny swimming pool. Perfect for those who value the outdoor lifestyle. Just a few steps from the Parque de la Paloma, the beach and the train station in the centre of Arroyo. Here you don't need a car to get around. High demand, consolidated location and assured revaluation potential. Ideal for living, renting or simply not to miss a good opportunity. Underground and closed garage (not included in price, can be bought separately). Consult.