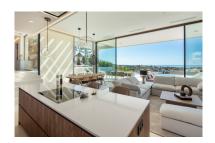

## Villa in Nueva Andalucía

Bedrooms: 5 Status: Sale

Bathrooms: by request Property Type: Villa

M<sup>2</sup> Build size: 736 Parking places: by request Price: 5,495,000 € M<sup>2</sup> Plot Size: 1,274

Overview:Set within a development of 5 brand new luxury villas, Anamaya 2 enjoys an elevated position within the prestigious Golf Valley of Nueva Andalucia, providing scenic mountain and sea views. Designed with a contemporary touch, Anamaya 2 has been impeccably set to face the magnificent panoramic views towards the Mediterranean Sea, all the way to the African coastline. A seamless flow between exterior and interior areas, set the stage for the quintessential easy- going Mediterranean lifestyle. Surrounded by luscious tropical gardens, the large infinity swimming pool receives all the spotlight, giving the home an oasis feeling. The design principle for this contemporary estate is being at one with nature, complementing the needs of the changing seasons while making the most of Marbella's micro-climate. Every angle of the living/bedrooms areas have been thoughtfully designed to maximise its views, over the landscaped grounds towards La Concha and the Mediterranean sea. The villa has been distributed between 3 levels, all throughout you can find stylish design features, bright open plan rooms and a kitchen with the highest quality appliances. The first floor consists entirely of the lavish master suite, with a noble walk-in closet and complete en-suite bathroom; the remaining 3 bedroom suites are found on the ground floor. The basement level is an entertainers delight, hosting a TV lounge and snooker area, an indoor heated pool, sauna and a fully equipped gym which can easily be converted into an extra bedroom if necessary. A car charger has been integrated in the garage.