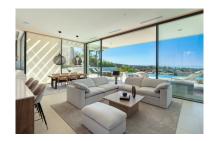

## Villa in Nueva Andalucía

Bedrooms: 5 Status: Sale

Bathrooms: by request Property Type: Villa

M<sup>2</sup> Build size: 736 Parking places: by request Price: 5,495,000 € M<sup>2</sup> Plot Size: 1,274

Overview:Set within a development of 5 brand new luxury villas, Anamaya 2 enjoys an elevated position within the prestigious Golf Valley of Nueva Andalucia, providing scenic mountain and sea views. Designed with a contemporary touch, Anamaya 2 has been impeccably set to face the magnificent panoramic views towards the Mediterranean Sea, all the way to the African coastline. A seamless flow between exterior and interior areas, set the stage for the quintessential easy- going Mediterranean lifestyle. Surrounded by luscious tropical gardens, the large infinity swimming pool receives all the spotlight, giving the home an oasis feeling. The design principle for this contemporary estate is being at one with nature, complementing the needs of the changing seasons while making the most of Marbella's micro-climate. Every angle of the living/bedrooms areas have been thoughtfully designed to maximise its views, over the landscaped grounds towards La Concha and the Mediterranean sea. The villa has been distributed between 3 levels, all throughout you can find stylish design features, bright open plan rooms and a kitchen with the highest quality appliances. The first floor consists entirely of the lavish master suite, with a noble walk-in closet and complete en-suite bathroom; the remaining 3 bedroom suites are found on the ground floor. The basement level is an entertainers delight, hosting a TV lounge and snooker area, an indoor heated pool, sauna and a fully equipped gym which can easily be converted into an extra bedroom if necessary. A car charger has been integrated in the garage.