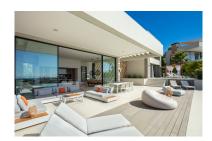

## Villa in Nueva Andalucía

Bedrooms: 5 Status: Sale

Bathrooms: by request Property Type: Villa

M<sup>2</sup> Build size: 736 Parking places: by request Price: 5,495,000 € M<sup>2</sup> Plot Size: 1,274

Overview:Set within a development of 5 brand new luxury villas, Anamaya 2 enjoys an elevated position within the prestigious Golf Valley of Nueva Andalucia, providing scenic mountain and sea views. Designed with a contemporary touch, Anamaya 2 has been impeccably set to face the magnificent panoramic views towards the Mediterranean Sea, all the way to the African coastline. A seamless flow between exterior and interior areas, set the stage for the quintessential easy- going Mediterranean lifestyle. Surrounded by luscious tropical gardens, the large infinity swimming pool receives all the spotlight, giving the home an oasis feeling. The design principle for this contemporary estate is being at one with nature, complementing the needs of the changing seasons while making the most of Marbella's micro-climate. Every angle of the living/bedrooms areas have been thoughtfully designed to maximise its views, over the landscaped grounds towards La Concha and the Mediterranean sea. The villa has been distributed between 3 levels, all throughout you can find stylish design features, bright open plan rooms and a kitchen with the highest quality appliances. The first floor consists entirely of the lavish master suite, with a noble walk-in closet and complete en-suite bathroom; the remaining 3 bedroom suites are found on the ground floor. The basement level is an entertainers delight, hosting a TV lounge and snooker area, an indoor heated pool, sauna and a fully equipped gym which can easily be converted into an extra bedroom if necessary. A car charger has been integrated in the garage.