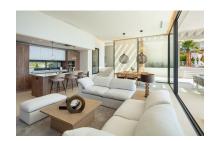

## Villa in Nueva Andalucía

Bedrooms: 5 Status: Sale

Bathrooms: by request Property Type: Villa

M<sup>2</sup> Build size: 736 Parking places: by request Price: 5,495,000 € M<sup>2</sup> Plot Size: 1,274

Overview:Set within a development of 5 brand new luxury villas, Anamaya 2 enjoys an elevated position within the prestigious Golf Valley of Nueva Andalucia, providing scenic mountain and sea views. Designed with a contemporary touch, Anamaya 2 has been impeccably set to face the magnificent panoramic views towards the Mediterranean Sea, all the way to the African coastline. A seamless flow between exterior and interior areas, set the stage for the quintessential easy- going Mediterranean lifestyle. Surrounded by luscious tropical gardens, the large infinity swimming pool receives all the spotlight, giving the home an oasis feeling. The design principle for this contemporary estate is being at one with nature, complementing the needs of the changing seasons while making the most of Marbella's micro-climate. Every angle of the living/bedrooms areas have been thoughtfully designed to maximise its views, over the landscaped grounds towards La Concha and the Mediterranean sea. The villa has been distributed between 3 levels, all throughout you can find stylish design features, bright open plan rooms and a kitchen with the highest quality appliances. The first floor consists entirely of the lavish master suite, with a noble walk-in closet and complete en-suite bathroom; the remaining 3 bedroom suites are found on the ground floor. The basement level is an entertainers delight, hosting a TV lounge and snooker area, an indoor heated pool, sauna and a fully equipped gym which can easily be converted into an extra bedroom if necessary. A car charger has been integrated in the garage.