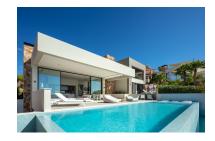

## Villa in Nueva Andalucía

Bedrooms: 5 Status: Sale

Bathrooms: by request Property Type: Villa

M<sup>2</sup> Build size: 736 Parking places: by request Price: 5,495,000 € M<sup>2</sup> Plot Size: 1,274

Overview:Set within a development of 5 brand new luxury villas, Anamaya 2 enjoys an elevated position within the prestigious Golf Valley of Nueva Andalucia, providing scenic mountain and sea views. Designed with a contemporary touch, Anamaya 2 has been impeccably set to face the magnificent panoramic views towards the Mediterranean Sea, all the way to the African coastline. A seamless flow between exterior and interior areas, set the stage for the quintessential easy- going Mediterranean lifestyle. Surrounded by luscious tropical gardens, the large infinity swimming pool receives all the spotlight, giving the home an oasis feeling. The design principle for this contemporary estate is being at one with nature, complementing the needs of the changing seasons while making the most of Marbella's micro-climate. Every angle of the living/bedrooms areas have been thoughtfully designed to maximise its views, over the landscaped grounds towards La Concha and the Mediterranean sea. The villa has been distributed between 3 levels, all throughout you can find stylish design features, bright open plan rooms and a kitchen with the highest quality appliances. The first floor consists entirely of the lavish master suite, with a noble walk-in closet and complete en-suite bathroom; the remaining 3 bedroom suites are found on the ground floor. The basement level is an entertainers delight, hosting a TV lounge and snooker area, an indoor heated pool, sauna and a fully equipped gym which can easily be converted into an extra bedroom if necessary. A car charger has been integrated in the garage.