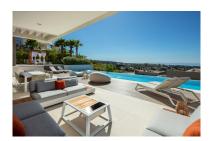

## Villa in Nueva Andalucía

Bedrooms: 5 Status: Sale

Bathrooms: by request Property Type: Villa

M<sup>2</sup> Build size: 736 Parking places: by request Price: 5,495,000 € M<sup>2</sup> Plot Size: 1,274

Overview:Set within a development of 5 brand new luxury villas, Anamaya 2 enjoys an elevated position within the prestigious Golf Valley of Nueva Andalucia, providing scenic mountain and sea views. Designed with a contemporary touch, Anamaya 2 has been impeccably set to face the magnificent panoramic views towards the Mediterranean Sea, all the way to the African coastline. A seamless flow between exterior and interior areas, set the stage for the quintessential easy- going Mediterranean lifestyle. Surrounded by luscious tropical gardens, the large infinity swimming pool receives all the spotlight, giving the home an oasis feeling. The design principle for this contemporary estate is being at one with nature, complementing the needs of the changing seasons while making the most of Marbella's micro-climate. Every angle of the living/bedrooms areas have been thoughtfully designed to maximise its views, over the landscaped grounds towards La Concha and the Mediterranean sea. The villa has been distributed between 3 levels, all throughout you can find stylish design features, bright open plan rooms and a kitchen with the highest quality appliances. The first floor consists entirely of the lavish master suite, with a noble walk-in closet and complete en-suite bathroom; the remaining 3 bedroom suites are found on the ground floor. The basement level is an entertainers delight, hosting a TV lounge and snooker area, an indoor heated pool, sauna and a fully equipped gym which can easily be converted into an extra bedroom if necessary. A car charger has been integrated in the garage.