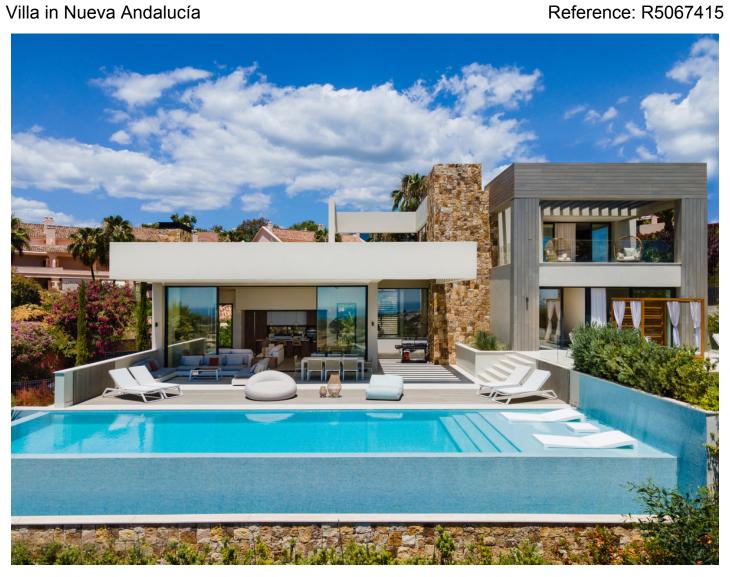

## Villa in Nueva Andalucía

Bedrooms: 5 Status: Sale

Bathrooms: by request Property Type: Villa

M<sup>2</sup> Build size: 736 Parking places: by request Price: 5,495,000 € M<sup>2</sup> Plot Size: 1,274

Overview:Set within a development of 5 brand new luxury villas, Anamaya 2 enjoys an elevated position within the prestigious Golf Valley of Nueva Andalucia, providing scenic mountain and sea views. Designed with a contemporary touch, Anamaya 2 has been impeccably set to face the magnificent panoramic views towards the Mediterranean Sea, all the way to the African coastline. A seamless flow between exterior and interior areas, set the stage for the quintessential easy- going Mediterranean lifestyle. Surrounded by luscious tropical gardens, the large infinity swimming pool receives all the spotlight, giving the home an oasis feeling. The design principle for this contemporary estate is being at one with nature, complementing the needs of the changing seasons while making the most of Marbella's micro-climate. Every angle of the living/bedrooms areas have been thoughtfully designed to maximise its views, over the landscaped grounds towards La Concha and the Mediterranean sea. The villa has been distributed between 3 levels, all throughout you can find stylish design features, bright open plan rooms and a kitchen with the highest quality appliances. The first floor consists entirely of the lavish master suite, with a noble walk-in closet and complete en-suite bathroom; the remaining 3 bedroom suites are found on the ground floor. The basement level is an entertainers delight, hosting a TV lounge and snooker area, an indoor heated pool, sauna and a fully equipped gym which can easily be converted into an extra bedroom if necessary. A car charger has been integrated in the garage.