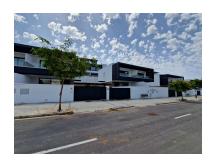

Villa in Atalaya Reference: R5074180

Bedrooms: 3 Status: Sale Bathrooms: by request Property Type: Villa

M² Build size: 112 Parking places: by request Price: 795,000 € M² Plot Size:

Overview:Brand new semi detached villa near Atalaya golf course and within easy reach of Atalaya golf club and El Paraiso golf club. The property faces west and has it's own private parking space within the private plot of the house. One enters a spacious living dining room with open plan kitchen and this whole area flows gently out to a large sunny terrace with views of the surrounding countryside. On this level there is a guest bathroom. Upstairs is the master bedroom with a bedroom ensuite and another bedroom which shares a terrace with the master bedroom. There is a third bedroom which shares a bathroom with the second bedroom. The whole house has underfloor heating and air-conditioning all run with aerotermia energy which is the 21st century form of ecological and cheap energy. The house has aluminium frame windows with double glazed glass and pocelanic floors. The community has a large communal swimming pool. Situated about 2 kms from restaurants and shops, 4 kms from the beach and about 6 kms from San Pedro de Alcantara. Easy access to Marbella town, Puerto Banus, Estepona and all the golf courses and the other amenities along the coast.