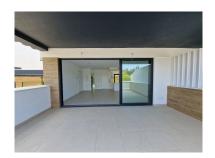

Villa in Atalaya Reference: R5074180

Bedrooms: 3 Status: Sale Bathrooms: by request Property Type: Villa

M² Build size: 112 Parking places: by request Price: 795,000 € M² Plot Size:

Overview:Brand new semi detached villa near Atalaya golf course and within easy reach of Atalaya golf club and El Paraiso golf club. The property faces west and has it's own private parking space within the private plot of the house. One enters a spacious living dining room with open plan kitchen and this whole area flows gently out to a large sunny terrace with views of the surrounding countryside. On this level there is a guest bathroom. Upstairs is the master bedroom with a bedroom ensuite and another bedroom which shares a terrace with the master bedroom. There is a third bedroom which shares a bathroom with the second bedroom. The whole house has underfloor heating and air-conditioning all run with aerotermia energy which is the 21st century form of ecological and cheap energy. The house has aluminium frame windows with double glazed glass and pocelanic floors. The community has a large communal swimming pool. Situated about 2 kms from restaurants and shops, 4 kms from the beach and about 6 kms from San Pedro de Alcantara. Easy access to Marbella town, Puerto Banus, Estepona and all the golf courses and the other amenities along the coast.