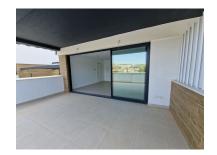

Villa in Atalaya Reference: R5074180

Bedrooms: 3 Status: Sale Bathrooms: by request Property Type: Villa

M² Build size: 112 Parking places: by request Price: 795,000 € M² Plot Size:

Overview:Brand new semi detached villa near Atalaya golf course and within easy reach of Atalaya golf club and El Paraiso golf club. The property faces west and has it's own private parking space within the private plot of the house. One enters a spacious living dining room with open plan kitchen and this whole area flows gently out to a large sunny terrace with views of the surrounding countryside. On this level there is a guest bathroom. Upstairs is the master bedroom with a bedroom ensuite and another bedroom which shares a terrace with the master bedroom. There is a third bedroom which shares a bathroom with the second bedroom. The whole house has underfloor heating and air-conditioning all run with aerotermia energy which is the 21st century form of ecological and cheap energy. The house has aluminium frame windows with double glazed glass and pocelanic floors. The community has a large communal swimming pool. Situated about 2 kms from restaurants and shops, 4 kms from the beach and about 6 kms from San Pedro de Alcantara. Easy access to Marbella town, Puerto Banus, Estepona and all the golf courses and the other amenities along the coast.