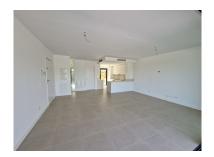

Villa in Atalaya Reference: R5074180

Bedrooms: 3 Status: Sale Bathrooms: by request Property Type: Villa

M² Build size: 112 Parking places: by request Price: 795,000 € M² Plot Size:

Overview:Brand new semi detached villa near Atalaya golf course and within easy reach of Atalaya golf club and El Paraiso golf club. The property faces west and has it's own private parking space within the private plot of the house. One enters a spacious living dining room with open plan kitchen and this whole area flows gently out to a large sunny terrace with views of the surrounding countryside. On this level there is a guest bathroom. Upstairs is the master bedroom with a bedroom ensuite and another bedroom which shares a terrace with the master bedroom. There is a third bedroom which shares a bathroom with the second bedroom. The whole house has underfloor heating and air-conditioning all run with aerotermia energy which is the 21st century form of ecological and cheap energy. The house has aluminium frame windows with double glazed glass and pocelanic floors. The community has a large communal swimming pool. Situated about 2 kms from restaurants and shops, 4 kms from the beach and about 6 kms from San Pedro de Alcantara. Easy access to Marbella town, Puerto Banus, Estepona and all the golf courses and the other amenities along the coast.