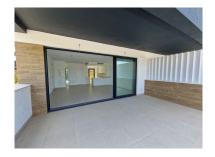

Villa in Atalaya Reference: R5074180

Bedrooms: 3 Status: Sale Bathrooms: by request Property Type: Villa

M² Build size: 112 Parking places: by request Price: 795,000 € M² Plot Size:

Overview:Brand new semi detached villa near Atalaya golf course and within easy reach of Atalaya golf club and El Paraiso golf club. The property faces west and has it's own private parking space within the private plot of the house. One enters a spacious living dining room with open plan kitchen and this whole area flows gently out to a large sunny terrace with views of the surrounding countryside. On this level there is a guest bathroom. Upstairs is the master bedroom with a bedroom ensuite and another bedroom which shares a terrace with the master bedroom. There is a third bedroom which shares a bathroom with the second bedroom. The whole house has underfloor heating and air-conditioning all run with aerotermia energy which is the 21st century form of ecological and cheap energy. The house has aluminium frame windows with double glazed glass and pocelanic floors. The community has a large communal swimming pool. Situated about 2 kms from restaurants and shops, 4 kms from the beach and about 6 kms from San Pedro de Alcantara. Easy access to Marbella town, Puerto Banus, Estepona and all the golf courses and the other amenities along the coast.