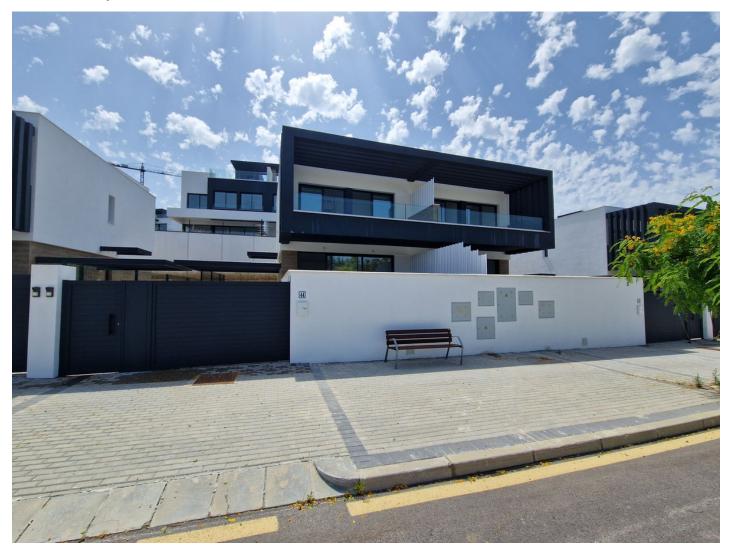

Villa in Atalaya Reference: R5074180

Bedrooms: 3 Status: Sale Bathrooms: by request Property Type: Villa

M² Build size: 112 Parking places: by request Price: 795,000 € M² Plot Size:

Overview:Brand new semi detached villa near Atalaya golf course and within easy reach of Atalaya golf club and El Paraiso golf club. The property faces west and has it's own private parking space within the private plot of the house. One enters a spacious living dining room with open plan kitchen and this whole area flows gently out to a large sunny terrace with views of the surrounding countryside. On this level there is a guest bathroom. Upstairs is the master bedroom with a bedroom ensuite and another bedroom which shares a terrace with the master bedroom. There is a third bedroom which shares a bathroom with the second bedroom. The whole house has underfloor heating and air-conditioning all run with aerotermia energy which is the 21st century form of ecological and cheap energy. The house has aluminium frame windows with double glazed glass and pocelanic floors. The community has a large communal swimming pool. Situated about 2 kms from restaurants and shops, 4 kms from the beach and about 6 kms from San Pedro de Alcantara. Easy access to Marbella town, Puerto Banus, Estepona and all the golf courses and the other amenities along the coast.