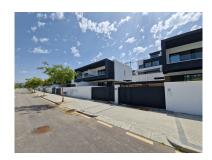

Villa in Atalaya Reference: R5074180

Bedrooms: 3 Status: Sale Bathrooms: by request Property Type: Villa

M² Build size: 112 Parking places: by request Price: 795,000 € M² Plot Size:

Overview:Brand new semi detached villa near Atalaya golf course and within easy reach of Atalaya golf club and El Paraiso golf club. The property faces west and has it's own private parking space within the private plot of the house. One enters a spacious living dining room with open plan kitchen and this whole area flows gently out to a large sunny terrace with views of the surrounding countryside. On this level there is a guest bathroom. Upstairs is the master bedroom with a bedroom ensuite and another bedroom which shares a terrace with the master bedroom. There is a third bedroom which shares a bathroom with the second bedroom. The whole house has underfloor heating and air-conditioning all run with aerotermia energy which is the 21st century form of ecological and cheap energy. The house has aluminium frame windows with double glazed glass and pocelanic floors. The community has a large communal swimming pool. Situated about 2 kms from restaurants and shops, 4 kms from the beach and about 6 kms from San Pedro de Alcantara. Easy access to Marbella town, Puerto Banus, Estepona and all the golf courses and the other amenities along the coast.