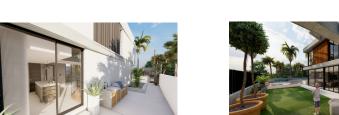

## Villa in Nueva Andalucía

Bedrooms: 5 Status: Sale

Bathrooms: 5 Property Type: Villa M<sup>2</sup> Build size: 287 Parking places: by request Price: 3,250,000 € M<sup>2</sup> Plot Size: 400

Overview:This unique new built (under construction) contemporary villa in concrete style provides the ultimate luxury open plan living. Located in the beautiful heart of Nueva Andalucia just a a minute away from Puerto Banus, walking distance to shops and to the Puerto Banus and short driving distance from Marbella center and San Pedro. Designed across 4 floors, all accessible through the private elevator, the property offers 5 bedrooms and 5 bathrooms each with an outdoor terrace. Entrance level boasts of a large and spacious parking level for 4+2 cars with double height ceilings and a 2 bedrooms guest aparment + a studio with bathroom on street level. Welcoming exteriors include a manicured garden which surrounds the entrrance and main entrance with water heated pool, cozy lounge areas, an outdoor dining area completed with its own outdoor kitchen and BBQ area for al fresco dining and fire place with chill out area. On the second floor you will find a 2 en-suite bedrooms and a hanging gallery, with ulta heigh ceiilling downlooking the impressive living area. The generous master suite is completed with a walk-in shower, stand alone bath and an expansive walk-in wardrobe. A large outdoor sun terrace overlooks the pool and garden with access to the roof terrace. An expansive area with 3 separate terraces, giving you even more options for sunbathing and dining, while enjoying the breathtaking Sea and Mountain and landscape views. construction progress: 85% Construction will be finished end of May 2025