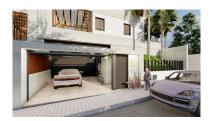

## Villa in Nueva Andalucía

Bedrooms: 5 Status: Sale

Bathrooms: 5 Property Type: Villa M<sup>2</sup> Build size: 287 Parking places: by request Price: 3,250,000 € M<sup>2</sup> Plot Size: 400

Overview:This unique new built (under construction) contemporary villa in concrete style provides the ultimate luxury open plan living. Located in the beautiful heart of Nueva Andalucia just a a minute away from Puerto Banus, walking distance to shops and to the Puerto Banus and short driving distance from Marbella center and San Pedro. Designed across 4 floors, all accessible through the private elevator, the property offers 5 bedrooms and 5 bathrooms each with an outdoor terrace. Entrance level boasts of a large and spacious parking level for 4+2 cars with double height ceilings and a 2 bedrooms guest aparment + a studio with bathroom on street level. Welcoming exteriors include a manicured garden which surrounds the entrrance and main entrance with water heated pool, cozy lounge areas, an outdoor dining area completed with its own outdoor kitchen and BBQ area for al fresco dining and fire place with chill out area. On the second floor you will find a 2 en-suite bedrooms and a hanging gallery, with ulta heigh ceiilling downlooking the impressive living area. The generous master suite is completed with a walk-in shower, stand alone bath and an expansive walk-in wardrobe. A large outdoor sun terrace overlooks the pool and garden with access to the roof terrace. An expansive area with 3 separate terraces, giving you even more options for sunbathing and dining, while enjoying the breathtaking Sea and Mountain and landscape views. construction progress: 85% Construction will be finished end of May 2025