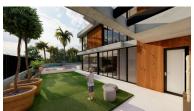

## Villa in Nueva Andalucía

Bedrooms: 5 Status: Sale

Bathrooms: 5 Property Type: Villa M<sup>2</sup> Build size: 287 Parking places: by request Price: 3,250,000 € M<sup>2</sup> Plot Size: 400

Overview:This unique new built (under construction) contemporary villa in concrete style provides the ultimate luxury open plan living. Located in the beautiful heart of Nueva Andalucia just a a minute away from Puerto Banus, walking distance to shops and to the Puerto Banus and short driving distance from Marbella center and San Pedro. Designed across 4 floors, all accessible through the private elevator, the property offers 5 bedrooms and 5 bathrooms each with an outdoor terrace. Entrance level boasts of a large and spacious parking level for 4+2 cars with double height ceilings and a 2 bedrooms guest aparment + a studio with bathroom on street level. Welcoming exteriors include a manicured garden which surrounds the entrrance and main entrance with water heated pool, cozy lounge areas, an outdoor dining area completed with its own outdoor kitchen and BBQ area for al fresco dining and fire place with chill out area. On the second floor you will find a 2 en-suite bedrooms and a hanging gallery, with ulta heigh ceiilling downlooking the impressive living area. The generous master suite is completed with a walk-in shower, stand alone bath and an expansive walk-in wardrobe. A large outdoor sun terrace overlooks the pool and garden with access to the roof terrace. An expansive area with 3 separate terraces, giving you even more options for sunbathing and dining, while enjoying the breathtaking Sea and Mountain and landscape views. construction progress: 85% Construction will be finished end of May 2025