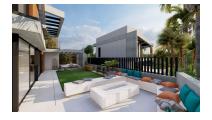

## Villa in Nueva Andalucía

Bedrooms: 5 Status: Sale

Bathrooms: 5 Property Type: Villa M<sup>2</sup> Build size: 287 Parking places: by request Price: 3,250,000 € M<sup>2</sup> Plot Size: 400

Overview:This unique new built (under construction) contemporary villa in concrete style provides the ultimate luxury open plan living. Located in the beautiful heart of Nueva Andalucia just a a minute away from Puerto Banus, walking distance to shops and to the Puerto Banus and short driving distance from Marbella center and San Pedro. Designed across 4 floors, all accessible through the private elevator, the property offers 5 bedrooms and 5 bathrooms each with an outdoor terrace. Entrance level boasts of a large and spacious parking level for 4+2 cars with double height ceilings and a 2 bedrooms guest aparment + a studio with bathroom on street level. Welcoming exteriors include a manicured garden which surrounds the entrrance and main entrance with water heated pool, cozy lounge areas, an outdoor dining area completed with its own outdoor kitchen and BBQ area for al fresco dining and fire place with chill out area. On the second floor you will find a 2 en-suite bedrooms and a hanging gallery, with ulta heigh ceiilling downlooking the impressive living area. The generous master suite is completed with a walk-in shower, stand alone bath and an expansive walk-in wardrobe. A large outdoor sun terrace overlooks the pool and garden with access to the roof terrace. An expansive area with 3 separate terraces, giving you even more options for sunbathing and dining, while enjoying the breathtaking Sea and Mountain and landscape views. construction progress: 85% Construction will be finished end of May 2025