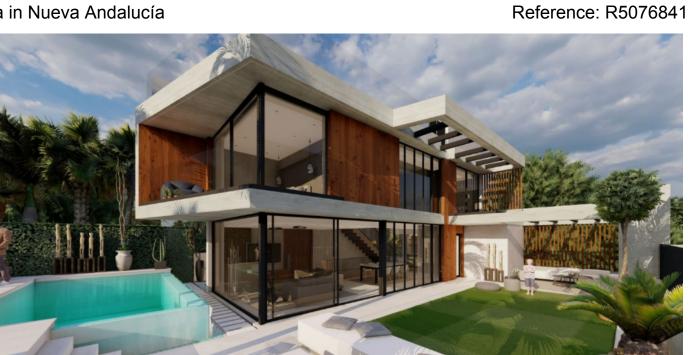

## Villa in Nueva Andalucía

Bedrooms: 5 Status: Sale

Bathrooms: 5 Property Type: Villa M<sup>2</sup> Build size: 287 Parking places: by request Price: 3,250,000 € M<sup>2</sup> Plot Size: 400

Overview:This unique new built (under construction) contemporary villa in concrete style provides the ultimate luxury open plan living. Located in the beautiful heart of Nueva Andalucia just a a minute away from Puerto Banus, walking distance to shops and to the Puerto Banus and short driving distance from Marbella center and San Pedro. Designed across 4 floors, all accessible through the private elevator, the property offers 5 bedrooms and 5 bathrooms each with an outdoor terrace. Entrance level boasts of a large and spacious parking level for 4+2 cars with double height ceilings and a 2 bedrooms guest aparment + a studio with bathroom on street level. Welcoming exteriors include a manicured garden which surrounds the entrrance and main entrance with water heated pool, cozy lounge areas, an outdoor dining area completed with its own outdoor kitchen and BBQ area for al fresco dining and fire place with chill out area. On the second floor you will find a 2 en-suite bedrooms and a hanging gallery, with ulta heigh ceiilling downlooking the impressive living area. The generous master suite is completed with a walk-in shower, stand alone bath and an expansive walk-in wardrobe. A large outdoor sun terrace overlooks the pool and garden with access to the roof terrace. An expansive area with 3 separate terraces, giving you even more options for sunbathing and dining, while enjoying the breathtaking Sea and Mountain and landscape views. construction progress: 85% Construction will be finished end of May 2025