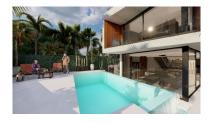

## Villa in Nueva Andalucía

Bedrooms: 5 Status: Sale

Bathrooms: 5 Property Type: Villa M<sup>2</sup> Build size: 287 Parking places: by request Price: 3,250,000 € M<sup>2</sup> Plot Size: 400

Overview:This unique new built (under construction) contemporary villa in concrete style provides the ultimate luxury open plan living. Located in the beautiful heart of Nueva Andalucia just a a minute away from Puerto Banus, walking distance to shops and to the Puerto Banus and short driving distance from Marbella center and San Pedro. Designed across 4 floors, all accessible through the private elevator, the property offers 5 bedrooms and 5 bathrooms each with an outdoor terrace. Entrance level boasts of a large and spacious parking level for 4+2 cars with double height ceilings and a 2 bedrooms guest aparment + a studio with bathroom on street level. Welcoming exteriors include a manicured garden which surrounds the entrrance and main entrance with water heated pool, cozy lounge areas, an outdoor dining area completed with its own outdoor kitchen and BBQ area for al fresco dining and fire place with chill out area. On the second floor you will find a 2 en-suite bedrooms and a hanging gallery, with ulta heigh ceiilling downlooking the impressive living area. The generous master suite is completed with a walk-in shower, stand alone bath and an expansive walk-in wardrobe. A large outdoor sun terrace overlooks the pool and garden with access to the roof terrace. An expansive area with 3 separate terraces, giving you even more options for sunbathing and dining, while enjoying the breathtaking Sea and Mountain and landscape views. construction progress: 85% Construction will be finished end of May 2025