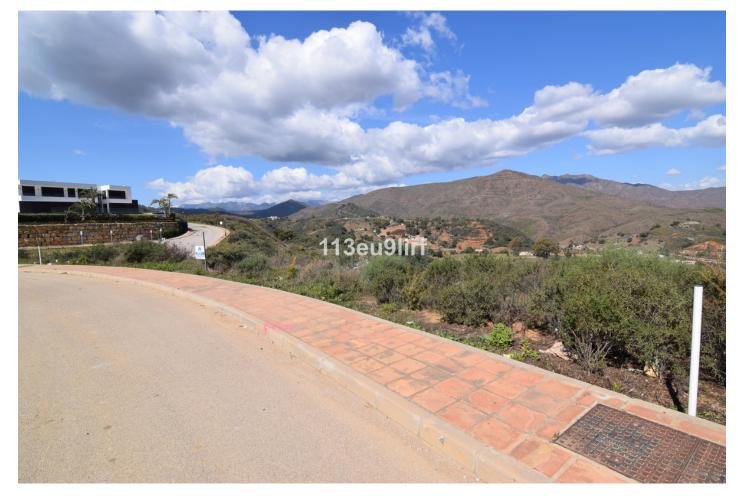

## Reference: R5078305

Bedrooms: by request Status: Sale

Bathrooms: by request Property Type: Land M<sup>2</sup> Build size: Parking places: by request Price: 240,000 € M² Plot Size: 1,416

Overview:Residential plot offering panoramic mountain and golf views located within La Cala Golf Resort with three 18 hole championship golf courses, Clubhouse, Hotel and Spa, 24 hour onsite security. Current building regulations allow to build a detached villa of 283 m<sup>2</sup> + basement + uncovered terraces + pool. Water, electricity and sewage connections are all in place.

Features:

Mountain views, 24H Security