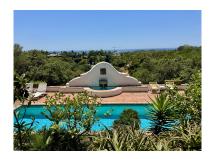

## Reference: R5079778

Bedrooms: 3 Status: Sale Bathrooms: by request Property Type: Villa M<sup>2</sup> Build size: 268 Parking places: by request Price: 1,575,000 € M<sup>2</sup> Plot Size: 3,964

Overview:A charming and cozy Cortijo style villa, situated in Fuente del Espanto, only 5 minutes drive from San Pedro city center. The house is built on a single level and has magnificent open panoramic sea views from the main terrace and the garden which is south facing and very light and bright. The entrance hall of the house is accessed through a beautiful Andalusian style patio. Accommodation: a good sized fully fitted kitchen with access to a utility area. Spacious living room with vaulted ceilings and wooden beams, and a charming open fireplace with French windows opening onto a lovely covered terrace. Separate dining room with access to the garden. Guest toilet. 3 double bedrooms and 2 bathrooms, the master being ensuite. There is a covered terrace used as a games room that could be converted into an extra guest bedroom (subject to planning). The beautiful swimming pool is situated in the lower part of the garden with access by way of a gently sloping path. This allows total privacy for sun worshippers in a romantic and tranquil setting. There is an enclosed double garage that could be converted in a cozy guest house.