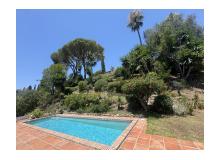

## Reference: R5079778

Bedrooms: 3 Status: Sale Bathrooms: by request Property Type: Villa M<sup>2</sup> Build size: 268 Parking places: by request Price: 1,575,000 € M<sup>2</sup> Plot Size: 3,964

Overview:A charming and cozy Cortijo style villa, situated in Fuente del Espanto, only 5 minutes drive from San Pedro city center. The house is built on a single level and has magnificent open panoramic sea views from the main terrace and the garden which is south facing and very light and bright. The entrance hall of the house is accessed through a beautiful Andalusian style patio. Accommodation: a good sized fully fitted kitchen with access to a utility area. Spacious living room with vaulted ceilings and wooden beams, and a charming open fireplace with French windows opening onto a lovely covered terrace. Separate dining room with access to the garden. Guest toilet. 3 double bedrooms and 2 bathrooms, the master being ensuite. There is a covered terrace used as a games room that could be converted into an extra guest bedroom (subject to planning). The beautiful swimming pool is situated in the lower part of the garden with access by way of a gently sloping path. This allows total privacy for sun worshippers in a romantic and tranquil setting. There is an enclosed double garage that could be converted in a cozy guest house.