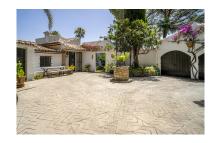

## Reference: R5079778

Bedrooms: 3 Status: Sale Bathrooms: by request Property Type: Villa M<sup>2</sup> Build size: 268 Parking places: by request Price: 1,575,000 € M<sup>2</sup> Plot Size: 3,964

Overview:A charming and cozy Cortijo style villa, situated in Fuente del Espanto, only 5 minutes drive from San Pedro city center. The house is built on a single level and has magnificent open panoramic sea views from the main terrace and the garden which is south facing and very light and bright. The entrance hall of the house is accessed through a beautiful Andalusian style patio. Accommodation: a good sized fully fitted kitchen with access to a utility area. Spacious living room with vaulted ceilings and wooden beams, and a charming open fireplace with French windows opening onto a lovely covered terrace. Separate dining room with access to the garden. Guest toilet. 3 double bedrooms and 2 bathrooms, the master being ensuite. There is a covered terrace used as a games room that could be converted into an extra guest bedroom (subject to planning). The beautiful swimming pool is situated in the lower part of the garden with access by way of a gently sloping path. This allows total privacy for sun worshippers in a romantic and tranquil setting. There is an enclosed double garage that could be converted in a cozy guest house.