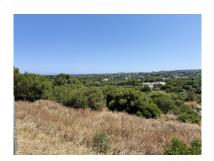

## Land in Sotogrande

Bedrooms: by request Status: Sale

Bathrooms: by request Property Type: Land

M² Build size: 672 Parking places: by request Price: 850,000 € M² Plot Size: 2,690

| Overview:Discover a unique opportunity to acquire a building plot of 2690 m 2, ideally located in the heart of the      |
|-------------------------------------------------------------------------------------------------------------------------|
| Sotogrande reserve. With a buildable area of 672.5 m 2, this plot offers the possibility to realize the house of your   |
| dreams while enjoying an amazing view of the sea. Close to the renowned golf courses and the port of Sotogrande         |
| this land enjoys easy access to all the necessary services for everyday life. The city centre is just minutes away, a   |
| well as an international college, making it a perfect location for families. The beaches and the lagoon are also        |
| nearby, offering an idyllic living environment. Located in one of the most popular areas of the coast, this land is sol |
| without a project, giving you the freedom to design your living space according to your desires. Don't miss this        |
| exceptional opportunity to invest in a place where luxury and nature meet.                                              |