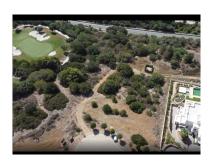

## Land in Sotogrande

Bedrooms: by request Status: Sale

Bathrooms: by request Property Type: Land

M² Build size: 672 Parking places: by request Price: 850,000 € M² Plot Size: 2,690

| Overview:Discover a unique opportunity to acquire a building plot of 2690 m 2, ideally located in the heart of the      |
|-------------------------------------------------------------------------------------------------------------------------|
| Sotogrande reserve. With a buildable area of 672.5 m 2, this plot offers the possibility to realize the house of your   |
| dreams while enjoying an amazing view of the sea. Close to the renowned golf courses and the port of Sotogrande         |
| this land enjoys easy access to all the necessary services for everyday life. The city centre is just minutes away, a   |
| well as an international college, making it a perfect location for families. The beaches and the lagoon are also        |
| nearby, offering an idyllic living environment. Located in one of the most popular areas of the coast, this land is sol |
| without a project, giving you the freedom to design your living space according to your desires. Don't miss this        |
| exceptional opportunity to invest in a place where luxury and nature meet.                                              |