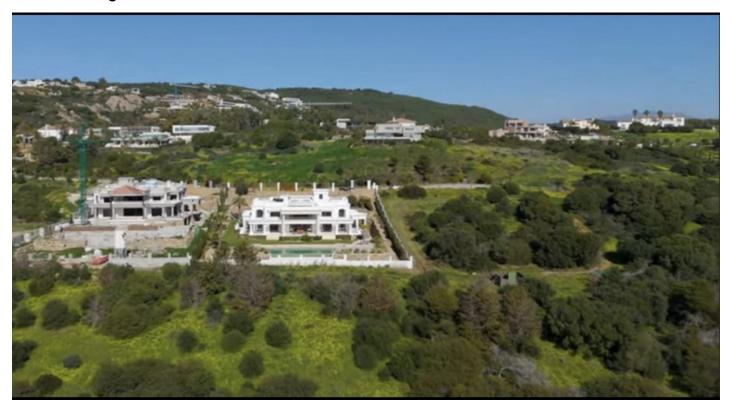

## Land in Sotogrande

Bedrooms: by request Status: Sale

Bathrooms: by request Property Type: Land

M² Build size: 672 Parking places: by request Price: 850,000 € M² Plot Size: 2,690

| Overview:Discover a unique opportunity to acquire a building plot of 2690 m 2, ideally located in the heart of the      |
|-------------------------------------------------------------------------------------------------------------------------|
| Sotogrande reserve. With a buildable area of 672.5 m 2, this plot offers the possibility to realize the house of your   |
| dreams while enjoying an amazing view of the sea. Close to the renowned golf courses and the port of Sotogrande         |
| this land enjoys easy access to all the necessary services for everyday life. The city centre is just minutes away, a   |
| well as an international college, making it a perfect location for families. The beaches and the lagoon are also        |
| nearby, offering an idyllic living environment. Located in one of the most popular areas of the coast, this land is sol |
| without a project, giving you the freedom to design your living space according to your desires. Don't miss this        |
| exceptional opportunity to invest in a place where luxury and nature meet.                                              |