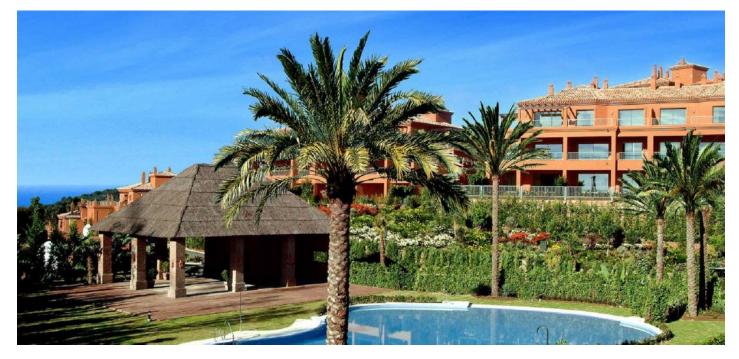

## Reference: R5104873

Bedrooms: 2 Status: Sale Bathrooms: 2 Property Type: Apartment M<sup>2</sup> Build size: 99 Parking places: by request Price: 475,000 € M<sup>2</sup> Plot Size:

Overview: Appartement in the spectacular Benatalaya urbanization, consisting of 20.000m2 of gardens, divided into small blocks of Mediterranean architecture, with several swimming pools, spa, gymnasium and 24 hour security. This flat overlooks the prestigious Atalaya golf course. Carefully maintained, the property has two bedrooms and two bathrooms, one of them ensuite, kitchen with utility room and a large terrace of 28m2. There is also a private garage space and storage room. The location of this urbanisation is excellent as it benefits from having all the basic services in the immediate vicinity, such as supermarket, cafeteria, international school and a small shopping centre soon to be opened, all of which can be easily reached on foot. The beach is less than 10 minutes away by car and the famous Port of José Banús is 15 minutes away. And both Estepona and Marbella are practically equidistant, about 20 minutes away. For further information, please do not hesitate to contact us. We would like to help you draw your future.