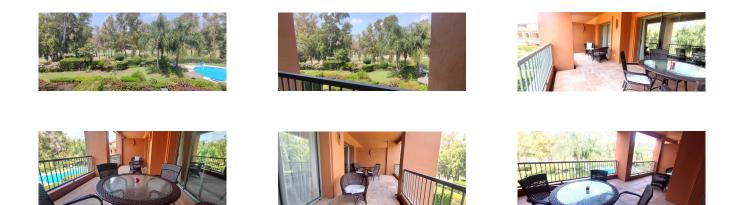

## Reference: R5104873

Bedrooms: 2 Status: Sale Bathrooms: 2 Property Type: Apartment M<sup>2</sup> Build size: 99 Parking places: by request Price: 475,000 € M<sup>2</sup> Plot Size:

Overview: Appartement in the spectacular Benatalaya urbanization, consisting of 20.000m2 of gardens, divided into small blocks of Mediterranean architecture, with several swimming pools, spa, gymnasium and 24 hour security. This flat overlooks the prestigious Atalaya golf course. Carefully maintained, the property has two bedrooms and two bathrooms, one of them ensuite, kitchen with utility room and a large terrace of 28m2. There is also a private garage space and storage room. The location of this urbanisation is excellent as it benefits from having all the basic services in the immediate vicinity, such as supermarket, cafeteria, international school and a small shopping centre soon to be opened, all of which can be easily reached on foot. The beach is less than 10 minutes away by car and the famous Port of José Banús is 15 minutes away. And both Estepona and Marbella are practically equidistant, about 20 minutes away. For further information, please do not hesitate to contact us. We would like to help you draw your future.