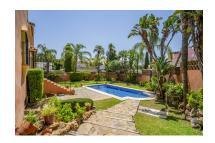

## Villa in Guadalmina Alta

Bedrooms: 6 Status: Sale

Bathrooms: by request Property Type: Villa

M<sup>2</sup> Build size: 463 Parking places: by request Price: 1,950,000 € M<sup>2</sup> Plot Size: 980

Overview: Charming traditional rustic style family villa situated in the exclusive Guadalmina Alta Golf Estate, walking distance to the Clubhouse. South facing with a lot of privacy. The house is ideal as a permanent family house, just a few minutes' drive to San Pedro, International schools and all kinds of services and shops. The accommodation is as follows: Ground floor: Large entrance hall. Guest toilet. Spacious living-room with central open chimney giving access to a separate dining-room and a charming, covered terrace. The kitchen is also large it is fully furnished and equipped with a cozy breakfast area. Double bedroom with bathroom ensuite that is used as a tv room. Upper floor: 4 double bedrooms and 3 bathrooms (2 ensuite). Large terrace with access through the bedrooms. Underground floor. There is a large basement of 109 m2 that is ideal to be used as a friend's party area or games room. It has large living area with fireplace, bar, and wine cellar. One Bedroom with ensuite bathroom, guest WC and extra music room. Garage for 2 cars. Air conditioning. Private well for watering the garden. The property has a nice mature garden with private pool. Plot: 980 m2. Total built area of 463 m2.