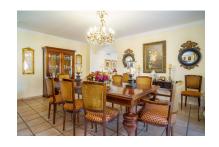

## Villa in Guadalmina Alta

Bedrooms: 6 Status: Sale

Bathrooms: by request Property Type: Villa

M<sup>2</sup> Build size: 463 Parking places: by request Price: 1,950,000 € M<sup>2</sup> Plot Size: 980

Overview: Charming traditional rustic style family villa situated in the exclusive Guadalmina Alta Golf Estate, walking distance to the Clubhouse. South facing with a lot of privacy. The house is ideal as a permanent family house, just a few minutes' drive to San Pedro, International schools and all kinds of services and shops. The accommodation is as follows: Ground floor: Large entrance hall. Guest toilet. Spacious living-room with central open chimney giving access to a separate dining-room and a charming, covered terrace. The kitchen is also large it is fully furnished and equipped with a cozy breakfast area. Double bedroom with bathroom ensuite that is used as a tv room. Upper floor: 4 double bedrooms and 3 bathrooms (2 ensuite). Large terrace with access through the bedrooms. Underground floor. There is a large basement of 109 m2 that is ideal to be used as a friend's party area or games room. It has large living area with fireplace, bar, and wine cellar. One Bedroom with ensuite bathroom, guest WC and extra music room. Garage for 2 cars. Air conditioning. Private well for watering the garden. The property has a nice mature garden with private pool. Plot: 980 m2. Total built area of 463 m2.