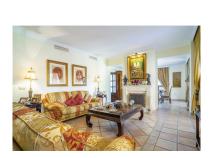

## Villa in Guadalmina Alta

Bedrooms: 6 Status: Sale

Bathrooms: by request Property Type: Villa

M<sup>2</sup> Build size: 463 Parking places: by request Price: 1,950,000 € M<sup>2</sup> Plot Size: 980

Overview: Charming traditional rustic style family villa situated in the exclusive Guadalmina Alta Golf Estate, walking distance to the Clubhouse. South facing with a lot of privacy. The house is ideal as a permanent family house, just a few minutes' drive to San Pedro, International schools and all kinds of services and shops. The accommodation is as follows: Ground floor: Large entrance hall. Guest toilet. Spacious living-room with central open chimney giving access to a separate dining-room and a charming, covered terrace. The kitchen is also large it is fully furnished and equipped with a cozy breakfast area. Double bedroom with bathroom ensuite that is used as a tv room. Upper floor: 4 double bedrooms and 3 bathrooms (2 ensuite). Large terrace with access through the bedrooms. Underground floor. There is a large basement of 109 m2 that is ideal to be used as a friend's party area or games room. It has large living area with fireplace, bar, and wine cellar. One Bedroom with ensuite bathroom, guest WC and extra music room. Garage for 2 cars. Air conditioning. Private well for watering the garden. The property has a nice mature garden with private pool. Plot: 980 m2. Total built area of 463 m2.