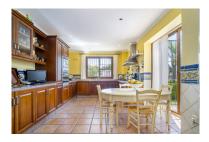

## Villa in Guadalmina Alta

Bedrooms: 6 Status: Sale

Bathrooms: by request Property Type: Villa

M<sup>2</sup> Build size: 463 Parking places: by request Price: 1,950,000 € M<sup>2</sup> Plot Size: 980

Overview: Charming traditional rustic style family villa situated in the exclusive Guadalmina Alta Golf Estate, walking distance to the Clubhouse. South facing with a lot of privacy. The house is ideal as a permanent family house, just a few minutes' drive to San Pedro, International schools and all kinds of services and shops. The accommodation is as follows: Ground floor: Large entrance hall. Guest toilet. Spacious living-room with central open chimney giving access to a separate dining-room and a charming, covered terrace. The kitchen is also large it is fully furnished and equipped with a cozy breakfast area. Double bedroom with bathroom ensuite that is used as a tv room. Upper floor: 4 double bedrooms and 3 bathrooms (2 ensuite). Large terrace with access through the bedrooms. Underground floor. There is a large basement of 109 m2 that is ideal to be used as a friend's party area or games room. It has large living area with fireplace, bar, and wine cellar. One Bedroom with ensuite bathroom, guest WC and extra music room. Garage for 2 cars. Air conditioning. Private well for watering the garden. The property has a nice mature garden with private pool. Plot: 980 m2. Total built area of 463 m2.