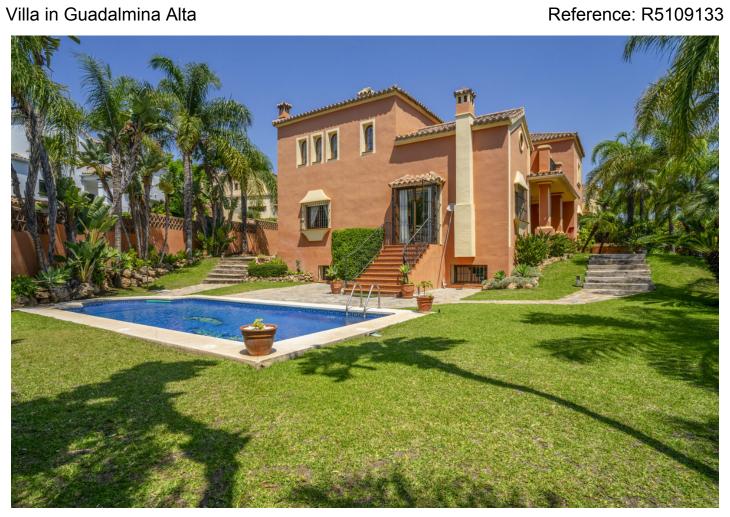

## Villa in Guadalmina Alta

Bedrooms: 6 Status: Sale

Bathrooms: by request Property Type: Villa

M<sup>2</sup> Build size: 463 Parking places: by request Price: 1,950,000 € M<sup>2</sup> Plot Size: 980

Overview: Charming traditional rustic style family villa situated in the exclusive Guadalmina Alta Golf Estate, walking distance to the Clubhouse. South facing with a lot of privacy. The house is ideal as a permanent family house, just a few minutes' drive to San Pedro, International schools and all kinds of services and shops. The accommodation is as follows: Ground floor: Large entrance hall. Guest toilet. Spacious living-room with central open chimney giving access to a separate dining-room and a charming, covered terrace. The kitchen is also large it is fully furnished and equipped with a cozy breakfast area. Double bedroom with bathroom ensuite that is used as a tv room. Upper floor: 4 double bedrooms and 3 bathrooms (2 ensuite). Large terrace with access through the bedrooms. Underground floor. There is a large basement of 109 m2 that is ideal to be used as a friend's party area or games room. It has large living area with fireplace, bar, and wine cellar. One Bedroom with ensuite bathroom, guest WC and extra music room. Garage for 2 cars. Air conditioning. Private well for watering the garden. The property has a nice mature garden with private pool. Plot: 980 m2. Total built area of 463 m2.