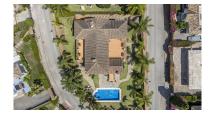

## Villa in Guadalmina Alta

Bedrooms: 6 Status: Sale

Bathrooms: by request Property Type: Villa

M<sup>2</sup> Build size: 463 Parking places: by request Price: 1,950,000 € M<sup>2</sup> Plot Size: 980

Overview: Charming traditional rustic style family villa situated in the exclusive Guadalmina Alta Golf Estate, walking distance to the Clubhouse. South facing with a lot of privacy. The house is ideal as a permanent family house, just a few minutes' drive to San Pedro, International schools and all kinds of services and shops. The accommodation is as follows: Ground floor: Large entrance hall. Guest toilet. Spacious living-room with central open chimney giving access to a separate dining-room and a charming, covered terrace. The kitchen is also large it is fully furnished and equipped with a cozy breakfast area. Double bedroom with bathroom ensuite that is used as a tv room. Upper floor: 4 double bedrooms and 3 bathrooms (2 ensuite). Large terrace with access through the bedrooms. Underground floor. There is a large basement of 109 m2 that is ideal to be used as a friend's party area or games room. It has large living area with fireplace, bar, and wine cellar. One Bedroom with ensuite bathroom, guest WC and extra music room. Garage for 2 cars. Air conditioning. Private well for watering the garden. The property has a nice mature garden with private pool. Plot: 980 m2. Total built area of 463 m2.