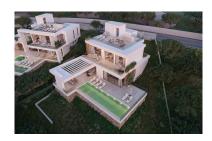

Land in El Rosario Reference: R5110612

Bedrooms: by request Status: Sale

Bathrooms: by request Property Type: Land

M² Build size: 2,212 Parking places: by request Price: 2,150,000 € M² Plot Size: 4,443

Overview: Great opportunity for your dream development in East Marbella. EL ROSARIO VALLEY - Unique development project from one of the biggest development companies in Cost Del Sol. Our work includes an in-depth market analysis, continuous care during and after construction, and ongoing support after the sale. El Rosario Valley is situated in the heart of one of the most prestigious residential gated urbanizations in Marbella, with high security standards, newly built roads, surrounded by extended green areas, closely located to long beautiful Mediterranean beaches and beach clubs, restaurants shopping areas and 1-minute drive to Royal Tennis Club. The project includes 4 individual villas developed by one of the most celebrated architects of Marbella. The villas will have spectacular views on the mountain La Concha, the emblem of the Costa del Sol, and the sea views from the rooftop solarium terraces. Sold with building licence included. We offer our clients quality construction advice and overall support building your dream house – subject to separate agreement. Over the past 10 years, the real estate market in Marbella has shown steady price growth, with an acceleration in recent years. The average annual increase in property values is estimated to range between 4–6%. In El Rosario, in the last 12 months, the price per square meter of built property has increased from €5,000 to €7,000 per square meter (according to sales data from crm.inmobalia) This trend is driven by an influx of international investors, strong demand for luxury properties, and the region's overall development, including infrastructure and tourist appeal. If you are interested in specific data on particular areas or property types, let me know, and I can provide more detailed information.