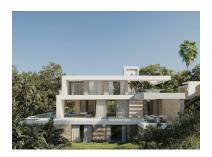

Land in El Rosario Reference: R5110612

Bedrooms: by request Status: Sale

Bathrooms: by request Property Type: Land

M² Build size: 2,212 Parking places: by request Price: 2,150,000 € M² Plot Size: 4,443

Overview: Great opportunity for your dream development in East Marbella. EL ROSARIO VALLEY - Unique development project from one of the biggest development companies in Cost Del Sol. Our work includes an in-depth market analysis, continuous care during and after construction, and ongoing support after the sale. El Rosario Valley is situated in the heart of one of the most prestigious residential gated urbanizations in Marbella, with high security standards, newly built roads, surrounded by extended green areas, closely located to long beautiful Mediterranean beaches and beach clubs, restaurants shopping areas and 1-minute drive to Royal Tennis Club. The project includes 4 individual villas developed by one of the most celebrated architects of Marbella. The villas will have spectacular views on the mountain La Concha, the emblem of the Costa del Sol, and the sea views from the rooftop solarium terraces. Sold with building licence included. We offer our clients quality construction advice and overall support building your dream house – subject to separate agreement. Over the past 10 years, the real estate market in Marbella has shown steady price growth, with an acceleration in recent years. The average annual increase in property values is estimated to range between 4–6%. In El Rosario, in the last 12 months, the price per square meter of built property has increased from €5,000 to €7,000 per square meter (according to sales data from crm.inmobalia) This trend is driven by an influx of international investors, strong demand for luxury properties, and the region's overall development, including infrastructure and tourist appeal. If you are interested in specific data on particular areas or property types, let me know, and I can provide more detailed information.