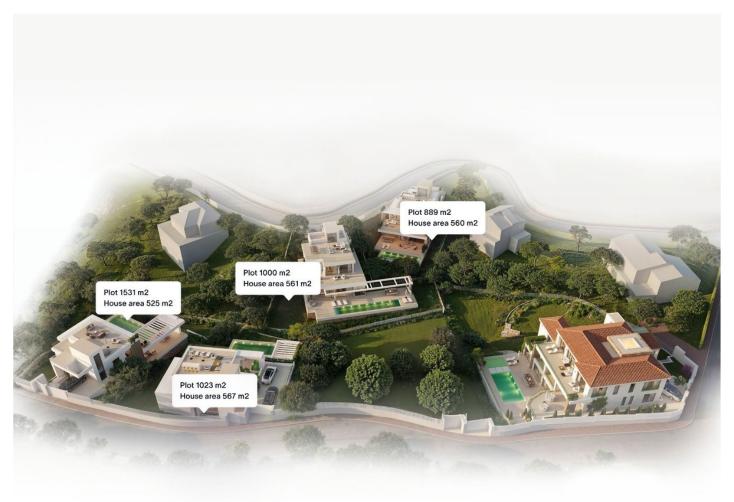

Land in El Rosario Reference: R5110612

Bedrooms: by request Status: Sale

Bathrooms: by request Property Type: Land

M² Build size: 2,212 Parking places: by request Price: 2,150,000 € M² Plot Size: 4,443

Overview: Great opportunity for your dream development in East Marbella. EL ROSARIO VALLEY - Unique development project from one of the biggest development companies in Cost Del Sol. Our work includes an in-depth market analysis, continuous care during and after construction, and ongoing support after the sale. El Rosario Valley is situated in the heart of one of the most prestigious residential gated urbanizations in Marbella, with high security standards, newly built roads, surrounded by extended green areas, closely located to long beautiful Mediterranean beaches and beach clubs, restaurants shopping areas and 1-minute drive to Royal Tennis Club. The project includes 4 individual villas developed by one of the most celebrated architects of Marbella. The villas will have spectacular views on the mountain La Concha, the emblem of the Costa del Sol, and the sea views from the rooftop solarium terraces. Sold with building licence included. We offer our clients quality construction advice and overall support building your dream house – subject to separate agreement. Over the past 10 years, the real estate market in Marbella has shown steady price growth, with an acceleration in recent years. The average annual increase in property values is estimated to range between 4–6%. In El Rosario, in the last 12 months, the price per square meter of built property has increased from €5,000 to €7,000 per square meter (according to sales data from crm.inmobalia) This trend is driven by an influx of international investors, strong demand for luxury properties, and the region's overall development, including infrastructure and tourist appeal. If you are interested in specific data on particular areas or property types, let me know, and I can provide more detailed information.