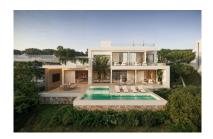

Land in El Rosario Reference: R5110612

Bedrooms: by request Status: Sale

Bathrooms: by request Property Type: Land

M² Build size: 2,212 Parking places: by request Price: 2,150,000 € M² Plot Size: 4,443

Overview: Great opportunity for your dream development in East Marbella. EL ROSARIO VALLEY - Unique development project from one of the biggest development companies in Cost Del Sol. Our work includes an in-depth market analysis, continuous care during and after construction, and ongoing support after the sale. El Rosario Valley is situated in the heart of one of the most prestigious residential gated urbanizations in Marbella, with high security standards, newly built roads, surrounded by extended green areas, closely located to long beautiful Mediterranean beaches and beach clubs, restaurants shopping areas and 1-minute drive to Royal Tennis Club. The project includes 4 individual villas developed by one of the most celebrated architects of Marbella. The villas will have spectacular views on the mountain La Concha, the emblem of the Costa del Sol, and the sea views from the rooftop solarium terraces. Sold with building licence included. We offer our clients quality construction advice and overall support building your dream house – subject to separate agreement. Over the past 10 years, the real estate market in Marbella has shown steady price growth, with an acceleration in recent years. The average annual increase in property values is estimated to range between 4–6%. In El Rosario, in the last 12 months, the price per square meter of built property has increased from €5,000 to €7,000 per square meter (according to sales data from crm.inmobalia) This trend is driven by an influx of international investors, strong demand for luxury properties, and the region's overall development, including infrastructure and tourist appeal. If you are interested in specific data on particular areas or property types, let me know, and I can provide more detailed information.