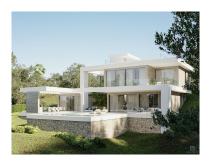

Land in El Rosario Reference: R5110612

Bedrooms: by request Status: Sale

Bathrooms: by request Property Type: Land

M² Build size: 2,212 Parking places: by request Price: 2,150,000 € M² Plot Size: 4,443

Overview: Great opportunity for your dream development in East Marbella. EL ROSARIO VALLEY - Unique development project from one of the biggest development companies in Cost Del Sol. Our work includes an in-depth market analysis, continuous care during and after construction, and ongoing support after the sale. El Rosario Valley is situated in the heart of one of the most prestigious residential gated urbanizations in Marbella, with high security standards, newly built roads, surrounded by extended green areas, closely located to long beautiful Mediterranean beaches and beach clubs, restaurants shopping areas and 1-minute drive to Royal Tennis Club. The project includes 4 individual villas developed by one of the most celebrated architects of Marbella. The villas will have spectacular views on the mountain La Concha, the emblem of the Costa del Sol, and the sea views from the rooftop solarium terraces. Sold with building licence included. We offer our clients quality construction advice and overall support building your dream house – subject to separate agreement. Over the past 10 years, the real estate market in Marbella has shown steady price growth, with an acceleration in recent years. The average annual increase in property values is estimated to range between 4–6%. In El Rosario, in the last 12 months, the price per square meter of built property has increased from €5,000 to €7,000 per square meter (according to sales data from crm.inmobalia) This trend is driven by an influx of international investors, strong demand for luxury properties, and the region's overall development, including infrastructure and tourist appeal. If you are interested in specific data on particular areas or property types, let me know, and I can provide more detailed information.