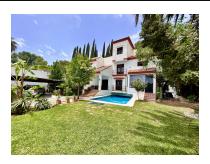

en Atalaya Referencia: R4081093

Dormitorios: 3 Estado: Venta Baños: 3 Tipo de propiedad: M² Construidos: 300 Plazas: por petición Precio: 795.000 € M² Parcela: 673

Descripción: The property is well situated in a tranquil street, surrounded by two golf courses Campanario and Atalaya, within short driving distances to all facilities, services and the beach and within 10 minutes from the famous Puerto Banus. The house is distributed on 4 levels, the main floor offers a beautiful hall, a spacious living room connected with a good size kitchen, 1 office which leads to a guest bedroom and bathroom. On the first floor there are a main bedroom with dressing room and bathroom en suite, a second bedroom with its bathroom. Both bedrooms has an access to the terrace. On the upper floor there is a small room and laundry with the access to the roof terrace with nice sea views. The basement offers a charming wine cellar with fireplace, chill out area and a toilet with shower. There are also few storage spaces in the house. The garden is good maintained with swimming pool, beautiful trees, on the back you will find a BBQ and dine area. Great opportunity to buy a house with an attractive price. Perfect rent option for family home. 3 bedrooms 3 bathrooms 1 office 1 toilet with shower 3 parking spaces