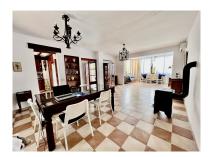

en Atalaya Referencia: R4081093

Dormitorios: 3 Estado: Venta Baños: 3 Tipo de propiedad: M² Construidos: 300 Plazas: por petición Precio: 795.000 € M² Parcela: 673

Descripción: The property is well situated in a tranquil street, surrounded by two golf courses Campanario and Atalaya, within short driving distances to all facilities, services and the beach and within 10 minutes from the famous Puerto Banus. The house is distributed on 4 levels, the main floor offers a beautiful hall, a spacious living room connected with a good size kitchen, 1 office which leads to a guest bedroom and bathroom. On the first floor there are a main bedroom with dressing room and bathroom en suite, a second bedroom with its bathroom. Both bedrooms has an access to the terrace. On the upper floor there is a small room and laundry with the access to the roof terrace with nice sea views. The basement offers a charming wine cellar with fireplace, chill out area and a toilet with shower. There are also few storage spaces in the house. The garden is good maintained with swimming pool, beautiful trees, on the back you will find a BBQ and dine area. Great opportunity to buy a house with an attractive price. Perfect rent option for family home. 3 bedrooms 3 bathrooms 1 office 1 toilet with shower 3 parking spaces