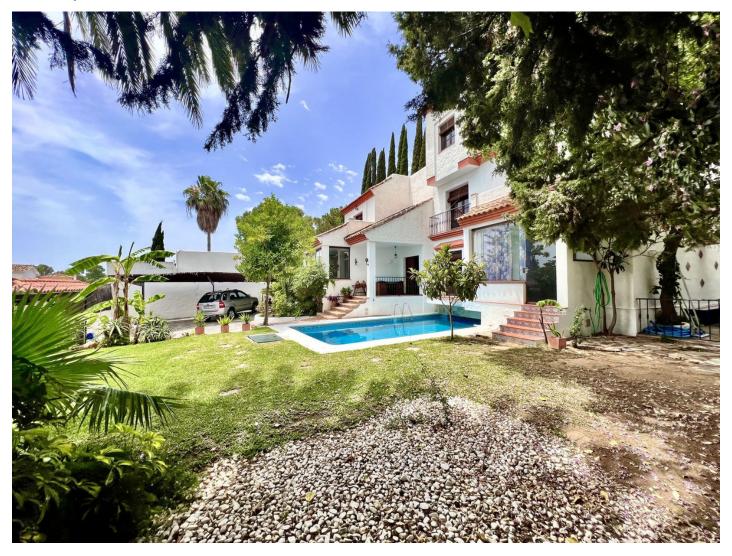

en Atalaya Referencia: R4081093

Dormitorios: 3 Estado: Venta Baños: 3 Tipo de propiedad: M² Construidos: 300 Plazas: por petición Precio: 795.000 € M² Parcela: 673

Descripción: The property is well situated in a tranquil street, surrounded by two golf courses Campanario and Atalaya, within short driving distances to all facilities, services and the beach and within 10 minutes from the famous Puerto Banus. The house is distributed on 4 levels, the main floor offers a beautiful hall, a spacious living room connected with a good size kitchen, 1 office which leads to a guest bedroom and bathroom. On the first floor there are a main bedroom with dressing room and bathroom en suite, a second bedroom with its bathroom. Both bedrooms has an access to the terrace. On the upper floor there is a small room and laundry with the access to the roof terrace with nice sea views. The basement offers a charming wine cellar with fireplace, chill out area and a toilet with shower. There are also few storage spaces in the house. The garden is good maintained with swimming pool, beautiful trees, on the back you will find a BBQ and dine area. Great opportunity to buy a house with an attractive price. Perfect rent option for family home. 3 bedrooms 3 bathrooms 1 office 1 toilet with shower 3 parking spaces