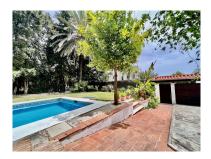

en Atalaya Referencia: R4081093

Dormitorios: 3 Estado: Venta Baños: 3 Tipo de propiedad: M² Construidos: 300 Plazas: por petición Precio: 795.000 € M² Parcela: 673

Descripción: The property is well situated in a tranquil street, surrounded by two golf courses Campanario and Atalaya, within short driving distances to all facilities, services and the beach and within 10 minutes from the famous Puerto Banus. The house is distributed on 4 levels, the main floor offers a beautiful hall, a spacious living room connected with a good size kitchen, 1 office which leads to a guest bedroom and bathroom. On the first floor there are a main bedroom with dressing room and bathroom en suite, a second bedroom with its bathroom. Both bedrooms has an access to the terrace. On the upper floor there is a small room and laundry with the access to the roof terrace with nice sea views. The basement offers a charming wine cellar with fireplace, chill out area and a toilet with shower. There are also few storage spaces in the house. The garden is good maintained with swimming pool, beautiful trees, on the back you will find a BBQ and dine area. Great opportunity to buy a house with an attractive price. Perfect rent option for family home. 3 bedrooms 3 bathrooms 1 office 1 toilet with shower 3 parking spaces