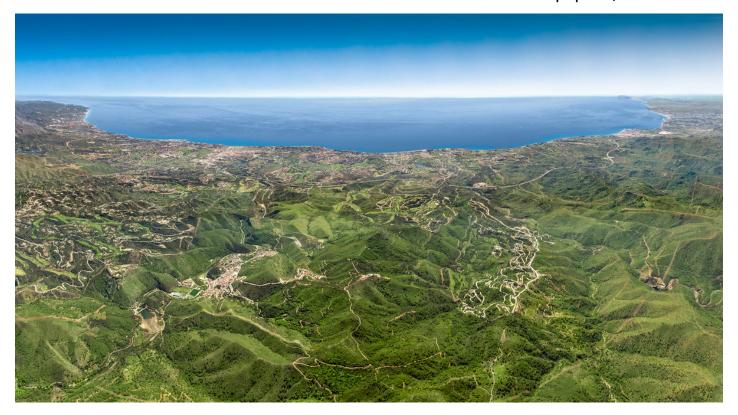

Цена: 245 000 €

М<sup>2</sup> Участок: 4 600

Описание:This southwest facing residencial (building) plot for sale is located in a beautiful Estate. Nestling in a sheltered valley high in the hills of the municipality of Benahavis, famed for its rural beauty, charm and gastronomic delights, lies this spectacular estate. A paradise awaiting discovery. Commanding unparalleled views of the Mediterranean, Gibraltar and the African coastline, this exclusive residential estate enjoys a magnificent natural setting, surrounded by a dramatic mountain range, lush vegetation and bubbling brooks. But you are far from isolated. The coast is only a 15 minute drive away, with its lovely beaches and the glamorous resorts of Puerto Banús and Marbella where you can find an abundance of leisure opportunities, exclusive beach clubs, boutique shops, fine dining and exciting nightlife. It is also only a 45 minute drive from both Málaga and Gibraltar international airports, making it easily accessible from Europe and beyond. The estate offers an unprecedented variety of living opportunities including a picturesque Andalusian village, comprising of unique townhouses, as well as superb villas. It is an exclusive rural address with privacy, 24/7 private security, tranquility and the most natural surroundings, this estate is a cut above the rest.