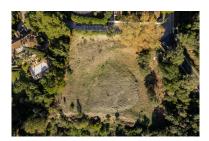

## Референция: R3473524

Спальни: по запросу Статус: Продажа Ванные: по запросу Тип недвижимости: Участок М² Размер: 856

Места: по запросу

Цена: 995 000 € М² Участок: 4 280

Описание:Puerto del Almendro - Benahavis Flat plot situated in an ideal position for people who want the best of two worlds: peace, tranquility and panoramic views over the surrounding landscape with some sea view as well yet a very short distance away from amenties, San Pedro & Puerto Banus. The urbanization has barriers and camera at the entrance as well as a tennis court available to residents. The commercial centre of Monte Halcones is just around the corner and offers basic amenities such as supermarket, pharmacy, restaurants etc. Suitable for 2 floor + basement, villa project Alloted build percentage is 20% and minimum plot size is 3000m2 here We also have the adjacent plot for sale: R3984019