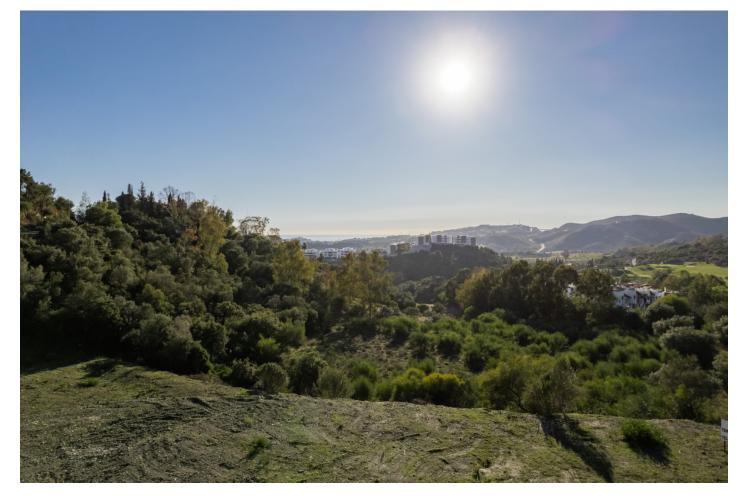

## Референция: R3473524

Спальни: по запросу Статус: Продажа Ванные: по запросу Тип недвижимости: Участок М² Размер: 856

Места: по запросу

Цена: 995 000 € М² Участок: 4 280

Описание:Puerto del Almendro - Benahavis Flat plot situated in an ideal position for people who want the best of two worlds: peace, tranquility and panoramic views over the surrounding landscape with some sea view as well yet a very short distance away from amenties, San Pedro & Puerto Banus. The urbanization has barriers and camera at the entrance as well as a tennis court available to residents. The commercial centre of Monte Halcones is just around the corner and offers basic amenities such as supermarket, pharmacy, restaurants etc. Suitable for 2 floor + basement, villa project Alloted build percentage is 20% and minimum plot size is 3000m2 here We also have the adjacent plot for sale: R3984019