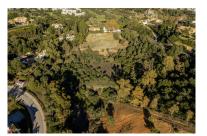

## Референция: R3473524

Спальни: по запросу Статус: Продажа Ванные: по запросу Тип недвижимости: Участок М² Размер: 856

Места: по запросу

Цена: 995 000 € М² Участок: 4 280

Описание:Puerto del Almendro - Benahavis Flat plot situated in an ideal position for people who want the best of two worlds: peace, tranquility and panoramic views over the surrounding landscape with some sea view as well yet a very short distance away from amenties, San Pedro & Puerto Banus. The urbanization has barriers and camera at the entrance as well as a tennis court available to residents. The commercial centre of Monte Halcones is just around the corner and offers basic amenities such as supermarket, pharmacy, restaurants etc. Suitable for 2 floor + basement, villa project Alloted build percentage is 20% and minimum plot size is 3000m2 here We also have the adjacent plot for sale: R3984019