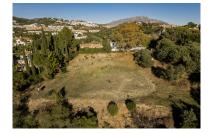

## Референция: R3473524

Спальни: по запросу Статус: Продажа Ванные: по запросу Тип недвижимости: Участок М² Размер: 856

Места: по запросу

Цена: 995 000 € М² Участок: 4 280

Описание:Puerto del Almendro - Benahavis Flat plot situated in an ideal position for people who want the best of two worlds: peace, tranquility and panoramic views over the surrounding landscape with some sea view as well yet a very short distance away from amenties, San Pedro & Puerto Banus. The urbanization has barriers and camera at the entrance as well as a tennis court available to residents. The commercial centre of Monte Halcones is just around the corner and offers basic amenities such as supermarket, pharmacy, restaurants etc. Suitable for 2 floor + basement, villa project Alloted build percentage is 20% and minimum plot size is 3000m2 here We also have the adjacent plot for sale: R3984019