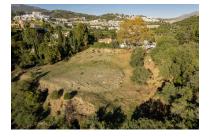

## Референция: R3473524

Спальни: по запросу Статус: Продажа Ванные: по запросу Тип недвижимости: Участок М² Размер: 856

Места: по запросу

Цена: 995 000 € М² Участок: 4 280

Описание:Puerto del Almendro - Benahavis Flat plot situated in an ideal position for people who want the best of two worlds: peace, tranquility and panoramic views over the surrounding landscape with some sea view as well yet a very short distance away from amenties, San Pedro & Puerto Banus. The urbanization has barriers and camera at the entrance as well as a tennis court available to residents. The commercial centre of Monte Halcones is just around the corner and offers basic amenities such as supermarket, pharmacy, restaurants etc. Suitable for 2 floor + basement, villa project Alloted build percentage is 20% and minimum plot size is 3000m2 here We also have the adjacent plot for sale: R3984019