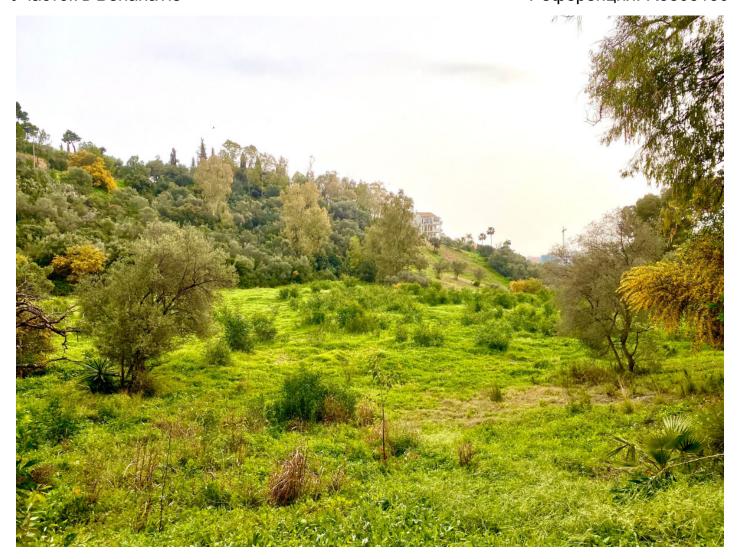

М<sup>2</sup> Участок: 5 185

Описание:BEST PRICED LAND IN THE MARKET - 222 €/Sqm - Plot in Puerto del Almendro, Benahavis - Marbella Flat plot of 5.186 sqm. - Situated in an ideal position for people who want peace and tranquility - Panoramic views over the surrounding landscape - Partial sea view as well - The commercial centre of Monte Halcones is just around the corner and offers basic amenities such as supermarket, pharmacy, restaurants etc. - Further ameneties is found in San Pedro and Puerto Banus, only 10 min. away. The urbanization has barriers and camera at the entrance as well as a tennis court available to residents. For construction of villa - Edif. 20 pct. min. plot 3.000 sqm. - Very tranquil and idyllic location - open views and very private - Sea views from second floor. Approved project available - see renders. We have the neighboring plot of 4.300 sqm. for sale as well, hence total of more than 9.300 sqm. is available. Arguably one of the best opportunities for a plot of land for the construction of a villa - and more so as it is in a gated community in Benahavis - Doesn't get much better.