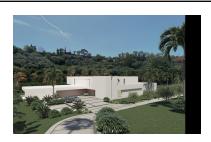

М<sup>2</sup> Участок: 5 185

Описание:BEST PRICED LAND IN THE MARKET - 222 €/Sqm - Plot in Puerto del Almendro, Benahavis - Marbella Flat plot of 5.186 sqm. - Situated in an ideal position for people who want peace and tranquility - Panoramic views over the surrounding landscape - Partial sea view as well - The commercial centre of Monte Halcones is just around the corner and offers basic amenities such as supermarket, pharmacy, restaurants etc. - Further ameneties is found in San Pedro and Puerto Banus, only 10 min. away. The urbanization has barriers and camera at the entrance as well as a tennis court available to residents. For construction of villa - Edif. 20 pct. min. plot 3.000 sqm. - Very tranquil and idyllic location - open views and very private - Sea views from second floor. Approved project available - see renders. We have the neighboring plot of 4.300 sqm. for sale as well, hence total of more than 9.300 sqm. is available. Arguably one of the best opportunities for a plot of land for the construction of a villa - and more so as it is in a gated community in Benahavis - Doesn't get much better.