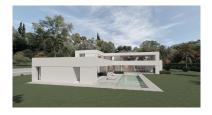

М<sup>2</sup> Участок: 5 185

Описание:BEST PRICED LAND IN THE MARKET - 222 €/Sqm - Plot in Puerto del Almendro, Benahavis - Marbella Flat plot of 5.186 sqm. - Situated in an ideal position for people who want peace and tranquility - Panoramic views over the surrounding landscape - Partial sea view as well - The commercial centre of Monte Halcones is just around the corner and offers basic amenities such as supermarket, pharmacy, restaurants etc. - Further ameneties is found in San Pedro and Puerto Banus, only 10 min. away. The urbanization has barriers and camera at the entrance as well as a tennis court available to residents. For construction of villa - Edif. 20 pct. min. plot 3.000 sqm. - Very tranquil and idyllic location - open views and very private - Sea views from second floor. Approved project available - see renders. We have the neighboring plot of 4.300 sqm. for sale as well, hence total of more than 9.300 sqm. is available. Arguably one of the best opportunities for a plot of land for the construction of a villa - and more so as it is in a gated community in Benahavis - Doesn't get much better.