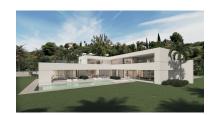

М<sup>2</sup> Участок: 5 185

Описание:BEST PRICED LAND IN THE MARKET - 222 €/Sqm - Plot in Puerto del Almendro, Benahavis - Marbella Flat plot of 5.186 sqm. - Situated in an ideal position for people who want peace and tranquility - Panoramic views over the surrounding landscape - Partial sea view as well - The commercial centre of Monte Halcones is just around the corner and offers basic amenities such as supermarket, pharmacy, restaurants etc. - Further ameneties is found in San Pedro and Puerto Banus, only 10 min. away. The urbanization has barriers and camera at the entrance as well as a tennis court available to residents. For construction of villa - Edif. 20 pct. min. plot 3.000 sqm. - Very tranquil and idyllic location - open views and very private - Sea views from second floor. Approved project available - see renders. We have the neighboring plot of 4.300 sqm. for sale as well, hence total of more than 9.300 sqm. is available. Arguably one of the best opportunities for a plot of land for the construction of a villa - and more so as it is in a gated community in Benahavis - Doesn't get much better.