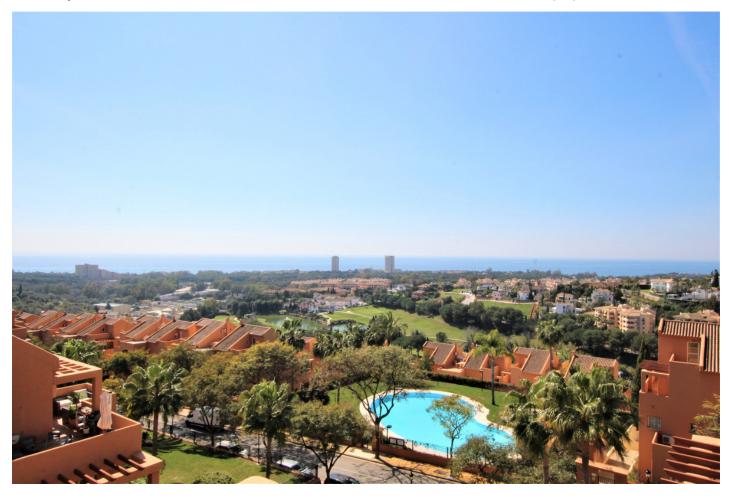

Места: по запросу

Цена: 450 000 €

М² Участок:

Описание:Magnificent duplex penthouse with stunning views over looking the Santa Maria Golf course and the Mediterranean coast line. On the lower level you will find a bright and airy lounge/diner, fully fitted kitchen, en suite bedroom and huge terrace that's wraps around the whole apartment. All rooms on this level have access to this terrace and it lends itself to breath taking views of the green rolling hills at the rear and sea and golf views from the side and front. Due to the angle, it points to the east, south and west with all day sunshine, making this apartment the best in the whole complex!! On the upper level you have the master suite with a private terrace and panoramic views over the whole area. Features include air conditioning throughout, fitted wardrobes, both bedrooms en suite, fibre optic internet and a private underground parking with storage room comes included in the price. Set within a secure gated complex with communal gardens and two pools. Walking distance to the Santa Maria Golf and country club. The beach, shops and restaurants are a three minutes drive, Marbella town centre is a twelve minutes drive and just 30 minutes to Málaga Airport.