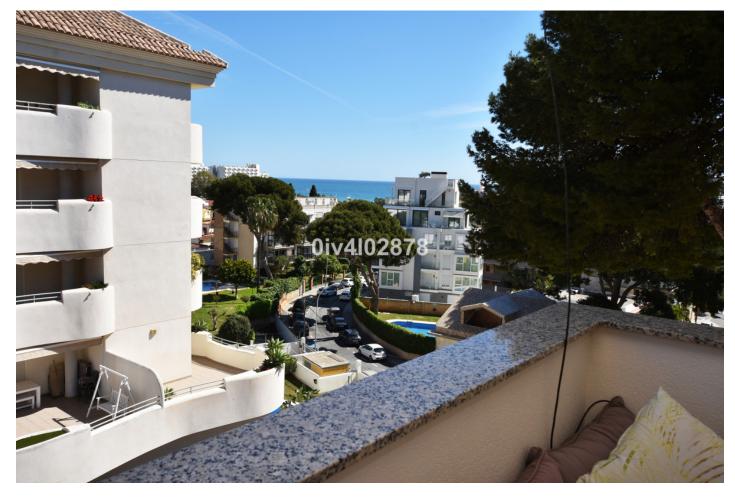

## Референция: R3825718

Спальни: 4 Статус: Продажа Ванные: 3 Тип недвижимости: Пентхаус М² Размер: 102

Места: по запросу

Цена: 350 000 € М² Участок:

Описание:Duplex penthouse apartment located very close to Puertomarina. Shops, restaurants, bars and beach conveniently located either at doorstep or short walk away. Unsual opportunity for a 4 bedroom 3 bathroom unit in this area. On the entrance level is the hallway with stairs, Lounge with access to terrace with sea views, independent kitchen with small balcony, and a showeroom. Upstairs there are 4 bedrooms and 2 bathrooms, one of which is the master bedroom with ensuite bathroom. Also on this level there are two patios that are accessed from 2 of the bedrooms. Plenty of storage available too! This property is sold with underground private parking space. The community garden is mature and charming and benefits from a community pool. Unusual 4 bedroom opportunity for this area.....viewings highly recommended! DEED: Total Built Area 102,67m2 and Useful area 82,72m2 , Year of Build: 2001, Aprox fees IBI :1000€ per year - Basura 170€ per year - Community 100€ per month / CEE:Energy Consumption Rating & CO2 Emissions Rating Pending The price quoted does not include purchase costs or taxes. Buyer will need to consider purchase tax (ITP-8% up to 400.000€, 9% between 400.000€ to 700.000€ and 10% above 700.000€) on the purchase price, also Notary fees and Land registry fees.