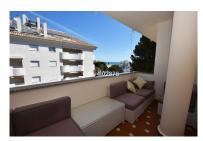

## Референция: R3825718

Спальни: 4 Статус: Продажа Ванные: 3 Тип недвижимости: Пентхаус М² Размер: 102

Места: по запросу

Цена: 350 000 € М² Участок:

Описание:Duplex penthouse apartment located very close to Puertomarina. Shops, restaurants, bars and beach conveniently located either at doorstep or short walk away. Unsual opportunity for a 4 bedroom 3 bathroom unit in this area. On the entrance level is the hallway with stairs, Lounge with access to terrace with sea views, independent kitchen with small balcony, and a showeroom. Upstairs there are 4 bedrooms and 2 bathrooms, one of which is the master bedroom with ensuite bathroom. Also on this level there are two patios that are accessed from 2 of the bedrooms. Plenty of storage available too! This property is sold with underground private parking space. The community garden is mature and charming and benefits from a community pool. Unusual 4 bedroom opportunity for this area.....viewings highly recommended! DEED: Total Built Area 102,67m2 and Useful area 82,72m2 , Year of Build: 2001, Aprox fees IBI :1000€ per year - Basura 170€ per year - Community 100€ per month / CEE:Energy Consumption Rating & CO2 Emissions Rating Pending The price quoted does not include purchase costs or taxes. Buyer will need to consider purchase tax (ITP-8% up to 400.000€, 9% between 400.000€ to 700.000€ and 10% above 700.000€) on the purchase price, also Notary fees and Land registry fees.