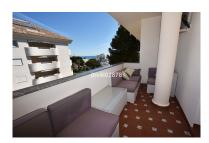

## Референция: R3825718

Спальни: 4 Статус: Продажа Ванные: 3 Тип недвижимости: Пентхаус М² Размер: 102

Места: по запросу

Цена: 350 000 € М² Участок:

Описание:Duplex penthouse apartment located very close to Puertomarina. Shops, restaurants, bars and beach conveniently located either at doorstep or short walk away. Unsual opportunity for a 4 bedroom 3 bathroom unit in this area. On the entrance level is the hallway with stairs, Lounge with access to terrace with sea views, independent kitchen with small balcony, and a showeroom. Upstairs there are 4 bedrooms and 2 bathrooms, one of which is the master bedroom with ensuite bathroom. Also on this level there are two patios that are accessed from 2 of the bedrooms. Plenty of storage available too! This property is sold with underground private parking space. The community garden is mature and charming and benefits from a community pool. Unusual 4 bedroom opportunity for this area.....viewings highly recommended! DEED: Total Built Area 102,67m2 and Useful area 82,72m2 , Year of Build: 2001, Aprox fees IBI :1000€ per year - Basura 170€ per year - Community 100€ per month / CEE:Energy Consumption Rating & CO2 Emissions Rating Pending The price quoted does not include purchase costs or taxes. Buyer will need to consider purchase tax (ITP-8% up to 400.000€, 9% between 400.000€ to 700.000€ and 10% above 700.000€) on the purchase price, also Notary fees and Land registry fees.