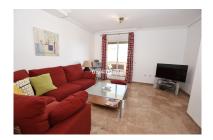

## Референция: R3825718

Спальни: 4 Статус: Продажа Ванные: 3 Тип недвижимости: Пентхаус М² Размер: 102

Места: по запросу

Цена: 350 000 € М² Участок:

Описание:Duplex penthouse apartment located very close to Puertomarina. Shops, restaurants, bars and beach conveniently located either at doorstep or short walk away. Unsual opportunity for a 4 bedroom 3 bathroom unit in this area. On the entrance level is the hallway with stairs, Lounge with access to terrace with sea views, independent kitchen with small balcony, and a showeroom. Upstairs there are 4 bedrooms and 2 bathrooms, one of which is the master bedroom with ensuite bathroom. Also on this level there are two patios that are accessed from 2 of the bedrooms. Plenty of storage available too! This property is sold with underground private parking space. The community garden is mature and charming and benefits from a community pool. Unusual 4 bedroom opportunity for this area.....viewings highly recommended! DEED: Total Built Area 102,67m2 and Useful area 82,72m2 , Year of Build: 2001, Aprox fees IBI :1000€ per year - Basura 170€ per year - Community 100€ per month / CEE:Energy Consumption Rating & CO2 Emissions Rating Pending The price quoted does not include purchase costs or taxes. Buyer will need to consider purchase tax (ITP-8% up to 400.000€, 9% between 400.000€ to 700.000€ and 10% above 700.000€) on the purchase price, also Notary fees and Land registry fees.