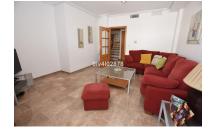

## Референция: R3825718

Спальни: 4 Статус: Продажа Ванные: 3 Тип недвижимости: Пентхаус М² Размер: 102

Места: по запросу

Цена: 350 000 € М² Участок:

Описание:Duplex penthouse apartment located very close to Puertomarina. Shops, restaurants, bars and beach conveniently located either at doorstep or short walk away. Unsual opportunity for a 4 bedroom 3 bathroom unit in this area. On the entrance level is the hallway with stairs, Lounge with access to terrace with sea views, independent kitchen with small balcony, and a showeroom. Upstairs there are 4 bedrooms and 2 bathrooms, one of which is the master bedroom with ensuite bathroom. Also on this level there are two patios that are accessed from 2 of the bedrooms. Plenty of storage available too! This property is sold with underground private parking space. The community garden is mature and charming and benefits from a community pool. Unusual 4 bedroom opportunity for this area.....viewings highly recommended! DEED: Total Built Area 102,67m2 and Useful area 82,72m2 , Year of Build: 2001, Aprox fees IBI :1000€ per year - Basura 170€ per year - Community 100€ per month / CEE:Energy Consumption Rating & CO2 Emissions Rating Pending The price quoted does not include purchase costs or taxes. Buyer will need to consider purchase tax (ITP-8% up to 400.000€, 9% between 400.000€ to 700.000€ and 10% above 700.000€) on the purchase price, also Notary fees and Land registry fees.