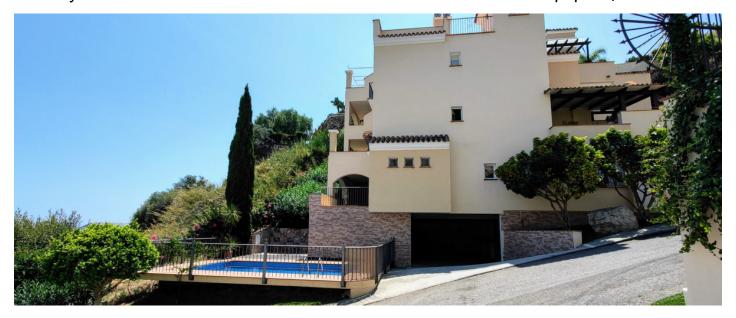

## Пентхаус в Benahavís

Референция: R3910750

Спальни: 3

Ванные: 3

Пентхаус

М<sup>2</sup> Размер: 160

Цена: 525 000 €

Статус: Продажа

Тип недвижимости:

Места: по запросу

М<sup>2</sup> Участок:

Описание:Spacious 3 bedroom, second floor Penthouse with many large terraces in Puerto Del Almendro, Benahavis only 5 mins drive to San Pedro town. The apartment is light and airy with a covered terrace offering panoramic views of La Concha mountain, the sea and the surrounding countryside. The property offers hot and cold air con, underfloor heating in both bathrooms and lounge, three double bedrooms with bathrooms ensuite, large living and dining area with connecting kitchen with a large terrace and a good size utility room for washing and drying. Communal areas include a swimming pool, well tended garden, and secure underground parking and storage rooms. There are several nearby golf courses to choose from, and the commercial centre of Monte Halcones is within walking distance with a selection of bar/ restaurants, shops and supermarket.