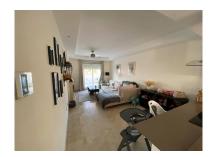

## Дом в Nueva Andalucía

Референция: R3938536

Спальни: 2 Статус: Продажа Ванные: 2 Тип недвижимости: Дом М² Размер: 93 Места: по запросу Цена: 325 000 € М² Участок:

Описание:A Fantastic corner townhouse located in the well kept Urbanization of Aloha Royal with plenty of natural light all day! The property consists of 3 levels, the first with one en-suite bedroom, kitchen, living room, utility room and terrace, the second floor has the master bedroom with en-suite bathroom and private terrace. The 3rd level is a large solarium with open panoramic views of the mountains and partial sea views. Included in the price is a storage room and parking space in a closed garage. The owner has renovated the kitchen entirely to a really high standard, making the property feels even bigger and brighter. The urbanisation is very well looked after and has 2 communal pools and children's play area. As the property is located in Nueva Andalucía there are plenty of amenities close by including schools, restaurants, shops and Marbella / Puerto Banus are only a short drive away. We have keys in the office for easy viewings!