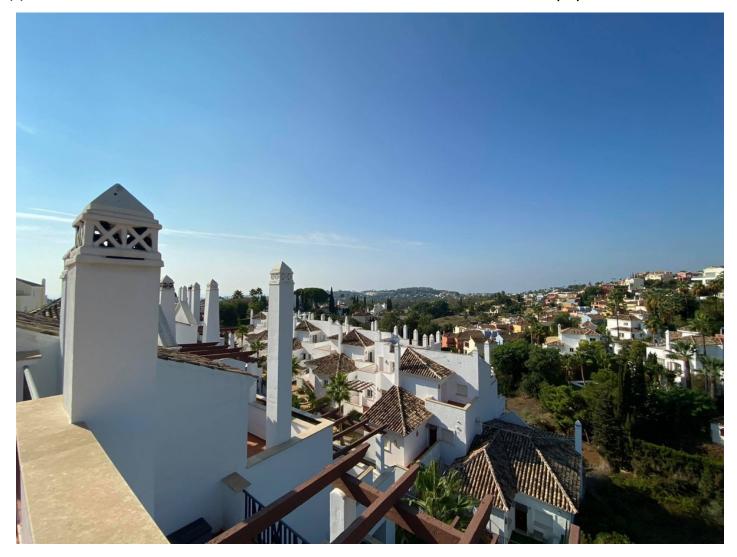

## Дом в Nueva Andalucía

Референция: R3938536

Спальни: 2 Статус: Продажа Ванные: 2 Тип недвижимости: Дом М² Размер: 93 Места: по запросу Цена: 325 000 € М² Участок:

Описание:A Fantastic corner townhouse located in the well kept Urbanization of Aloha Royal with plenty of natural light all day! The property consists of 3 levels, the first with one en-suite bedroom, kitchen, living room, utility room and terrace, the second floor has the master bedroom with en-suite bathroom and private terrace. The 3rd level is a large solarium with open panoramic views of the mountains and partial sea views. Included in the price is a storage room and parking space in a closed garage. The owner has renovated the kitchen entirely to a really high standard, making the property feels even bigger and brighter. The urbanisation is very well looked after and has 2 communal pools and children's play area. As the property is located in Nueva Andalucía there are plenty of amenities close by including schools, restaurants, shops and Marbella / Puerto Banus are only a short drive away. We have keys in the office for easy viewings!