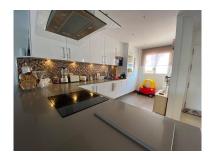

## Дом в Nueva Andalucía

Референция: R3938536

Спальни: 2 Статус: Продажа Ванные: 2 Тип недвижимости: Дом М² Размер: 93 Места: по запросу Цена: 325 000 € М² Участок:

Описание:A Fantastic corner townhouse located in the well kept Urbanization of Aloha Royal with plenty of natural light all day! The property consists of 3 levels, the first with one en-suite bedroom, kitchen, living room, utility room and terrace, the second floor has the master bedroom with en-suite bathroom and private terrace. The 3rd level is a large solarium with open panoramic views of the mountains and partial sea views. Included in the price is a storage room and parking space in a closed garage. The owner has renovated the kitchen entirely to a really high standard, making the property feels even bigger and brighter. The urbanisation is very well looked after and has 2 communal pools and children's play area. As the property is located in Nueva Andalucía there are plenty of amenities close by including schools, restaurants, shops and Marbella / Puerto Banus are only a short drive away. We have keys in the office for easy viewings!