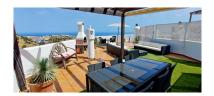

## Пентхаус в Calahonda

Референция: R3945418

Спальни: 2

Статус: Продажа

Ванные: 2

Тип недвижимости:

Пентхаус

М² Размер: 139

Места: по запросу

Цена: 299 000 €

М² Участок:

Описание: This large and tastefully renovated 2 bedroom apartment, (was originally a 3 bedroom but was opened up) has wonderful sea views from it's south east facing terrace and even more fantastic Panoramic views from the 70 sqm roof terrace, the perfect spot chilling or having a bbq. .The current owners have done a great job of modernising the property to a very high standard, including the open plan ultra modern kitchen, 2 very up to date amazing bathrooms, and many other features. The very well kept community includes the uses to two garden and pool areas, and there is direct access from the lower entrance of the community to a lovely collection of bars and restaurants. A really good value property, with so much to offer. This Is a must see pearl. Garage and storrage room can be bought separately