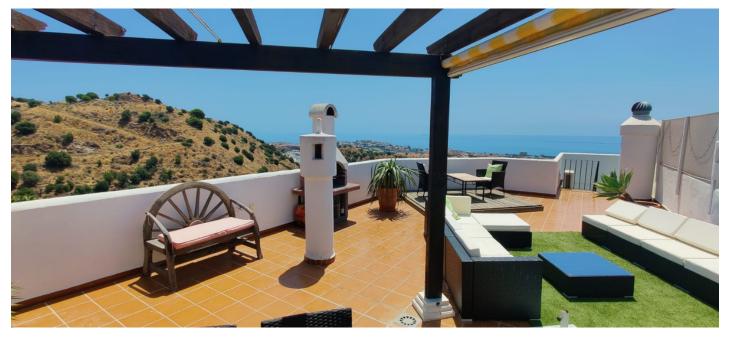

## Пентхаус в Calahonda

Референция: R3945418

Спальни: 2

Статус: Продажа

Ванные: 2

Тип недвижимости:

Пентхаус

М² Размер: 139

Места: по запросу

Цена: 299 000 €

М² Участок:

Описание: This large and tastefully renovated 2 bedroom apartment, (was originally a 3 bedroom but was opened up) has wonderful sea views from it's south east facing terrace and even more fantastic Panoramic views from the 70 sqm roof terrace, the perfect spot chilling or having a bbq. .The current owners have done a great job of modernising the property to a very high standard, including the open plan ultra modern kitchen, 2 very up to date amazing bathrooms, and many other features. The very well kept community includes the uses to two garden and pool areas, and there is direct access from the lower entrance of the community to a lovely collection of bars and restaurants. A really good value property, with so much to offer. This Is a must see pearl. Garage and storrage room can be bought separately