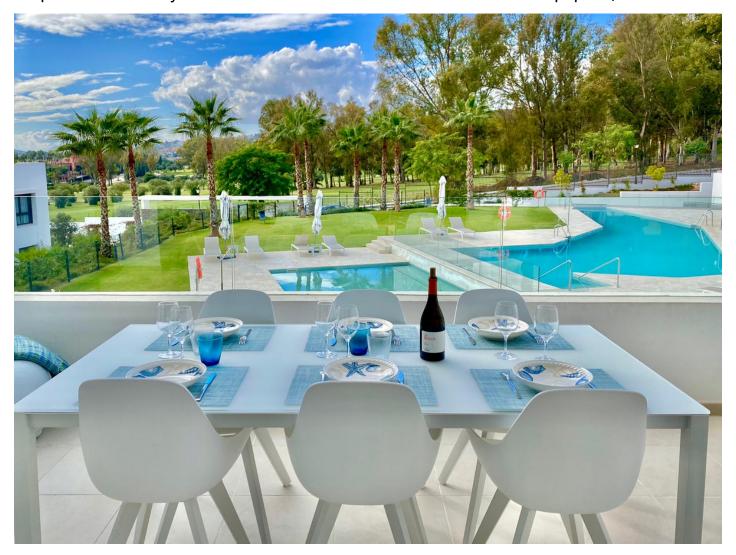

Описание: This RESALE 2 bed first floor apartment could be the best in the complex has and is presented in outstanding condition. From its first floor position you can enjoy excellent views to the pools and superb golf views. This modern project features just 56 units, with 2 or 3 bedroom apartments and 2 or 3 bedroom penthouses, all offering modern features and contemporary architecture, large terraces and solariums to get the most out of the south and south-west orientation, views to the Atalaya golf course, while some benefit and some from sea views, open kitchen onto the lounge/diner, large windows, excellent quality and spectacular gardens, 4 swimming pools, 1 paddle court, gym and social area with a barbecue facilities. Included is the sale is 2 x garage spaces and fantastic storeroom (see photo). Early viewing is recommended!