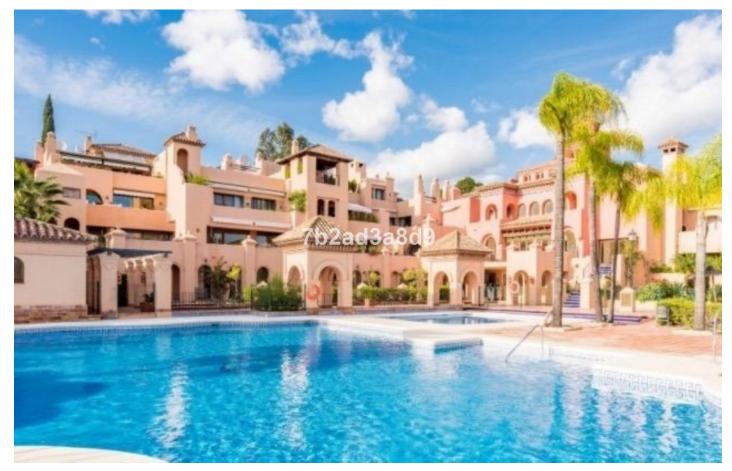

## Референция: R3963622

Спальни: 2 Статус: Продажа Ванные: 2 Тип недвижимости: Апартамент М² Размер: 150

Места: по запросу

Цена: 260 000 € М² Участок:

Описание:Just reduced from 285K to 260K Euros! This popular complex is located in a gated community with 24hrs security, it has well maintained gardens, 3 swimming pools, paddle and tennis courts. Golf courses are within a few minutes drive and the driving range of Atalaya is just walking distance away. Supermarket and the well known Atalaya school is only 2 minutes drive up the road and 5 minutes drive to the charming village of Benahávis and many commercial centres. Puerto Banus is only 7 minutes drive away and 40 minutes to Malaga airport by car. This lovely apartment has a fully equipped kitchen with storage room and spacious living room with fireplace. It consists of 2 bedrooms en-suite. The living room and the large Master bedrooms have direct access to the terrace, gardens and pool.