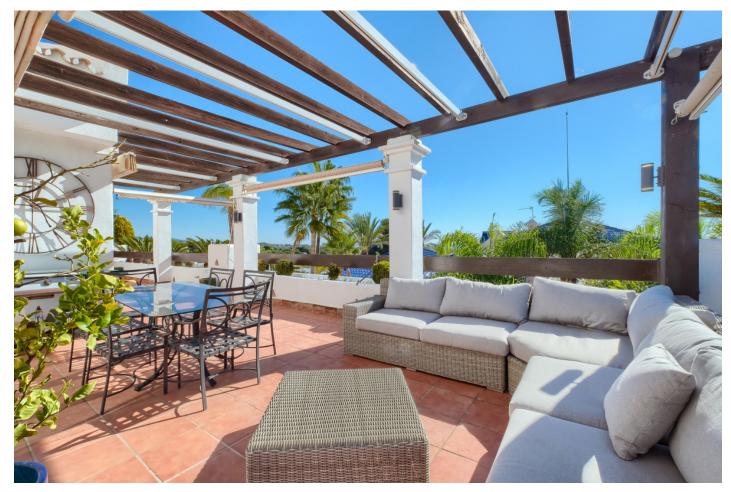

## Референция: R3967876

Спальни: 4 Статус: Продажа Ванные: 4 Тип недвижимости: Пентхаус М² Размер: 208

Места: по запросу

Цена: 1 190 000 € М² Участок:

Описание: A spacious and well maintained penthouse apartment in the gated community Aloha Mirasierra. The development consists of only 46 properties and is located in the Golf Valley, Nueva Andalucia. Ideal for all year round living and only 3 minutes drive to Aloha Golf and Las Brisas golf course, various restaurants and leisure facilities. South-west facing. This wonderful flat has a living-dining room leading to the large sunny terrace with sea, mountain and Las Brisas golf views. The 4 bedroom property includes a fully fitted kitchen with direct access to a terrace with magnificent views to the La Concha mountain and breakfast area. Upstairs is the master bedroom with en-suite bathroom and 2 private terraces. Other features included with this fantastic property are air conditioning hot and cold, three parking spaces and two storage rooms, marble floors throughout. Aloha Mirasierra, perfectly situated between glamorous Puerto Banús and the golf courses of Nueva Andalucia. Apart from Puerto Banús, the surrounding area offers 4 golf courses, paddle and tennis clubs, international schools such as the prestigious Aloha College, some of the best hotels, restaurants, bars and markets in Marbella and even the Casino Marbella. San Pedro de Alcántara, Marbella and of course Puerto Banús are all within easy reach and Malaga airport is less than 45 minutes drive away.