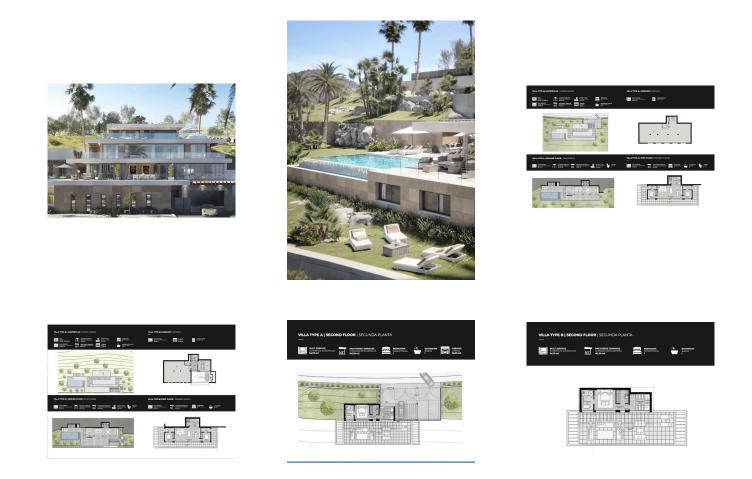

## Референция: R4405132

Спальни: по запросу

Статус: Продажа

Ванные: по запросу Тип недвижимости: Участок М² Размер:

Места: по запросу

Цена: 810 000 € М² Участок: 1 751

Описание: A wonderful opportunity....here is a plot of land with great potential. An in depth assessment of the project and build have been carried out and there is a lot of information to be shared with an interested party. Please note: the plans included here are simply an idea. There is no project on this plot. El Real de la Quinta goes from strength to strength and a plot like this one is a diamond with a huge potential. Up to 4 levels can be built on each plot, and a building license can be secured from the Benahavís municipality in as little as 3 months, streamlining the development process. For any interested person or developer, get in touch to find out more about the possibility of building alongside 2 other owners on this location, who have already made significant in-roads into the preparations. Super west facing plot within the area of El Real de la Quinta. This plot is flat and is ready for an architect to come and design a dream home. Overlooking what will be the golf course of this luxurious new area in Benahavis, the villa that is built here will have stunning views and will be able to access incredible facilities. The resort includes premium amenities, such as a central lake, clubhouse with outdoor swimming pool, gym, spa, tennis courts, and a golf course with its own academy. Additionally, the nearby 5-star hotel, operated by the esteemed Banyan Tree Group, enhances the area's prestige. Real de La Quinta Residential Country Club Resort® is an enchanting 200 hectare residential resort, seamlessly integrated into the idyllic foothills of the Sierra de las Nieves overlooking the majestic La Concha mountain, the picturesque Costa del Sol and bordering the UNESCO biosphere reserve. Fulfil your lifestyle dreams with the Real de La Quinta real estate project where nature coexists with the modern world. GREAT OPPORTUNITY TO OBTAIN A BUILDING PLOT IN THE MOST UP AND COMING LOCATION BUILDING PLOT IN REAL DE LA QUINTA WITH GORGEOUS VIEWS AND WEST ORIENTATION.