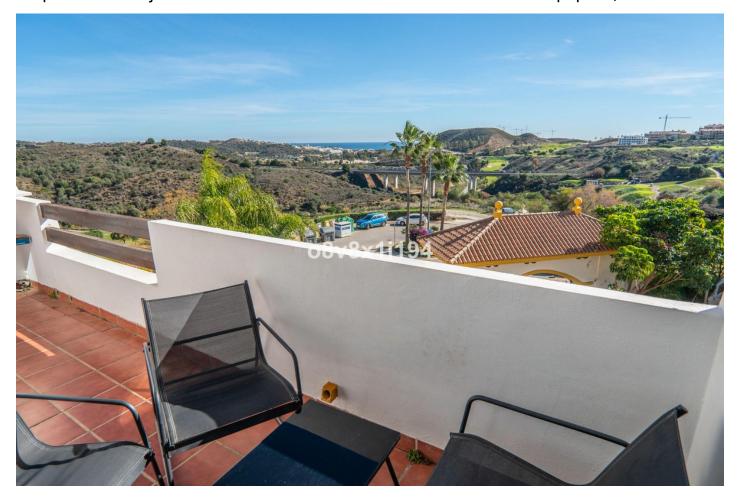

Места: по запросу

Цена: 243 000 €

М² Участок:

Описание:Would you like to enjoy panoramic views of the bay of Mijas and its unique natural environment? CALANOVA'S FIRST LINE GOLF This property has the best position in the complex. It enjoys spectacular panoramic views of the sea, golf and its landscape. It is a quiet complex with 24-hour security, less than 10 minutes by car from the hills of La Cala. In this complex is the Calanova Gran Golf. The property has just been completely renovated, a second floor completely south facing. It consists of 2 bedrooms and a bathroom (previously two, but it has been converted into a large dressing room that would be easy to convert back into a bathroom). The kitchen is completely open to the living room that accesses the terrace. The master bedroom also accesses the terrace and has A/C. This impressive property has a water-repellent floor, soundproof walls with rock wool, indirect lighting for great evenings with friends, a brand new Fleck electric water heater and the ceiling has been raised to 2.68 m, which gives it a lot of space. The complex has 5 swimming pools, paddle tennis courts, playgrounds, garden areas, fountains, ponds and much more. Optional parking IBI: €301 COMMUNITY: €123/monthly Optional parking space for €9,000 plus additional. Just under 10 minutes by car you can reach the cities of Riviera and Calahonda. It is a 20-minute drive from Marbella city and a 35-minute drive from Malaga airport. If you are looking for a quiet setting with views and not too far from the city, this is the perfect place. This property is perfect as a permanent home, vacation home or investment property for vacation and long-term rentals.