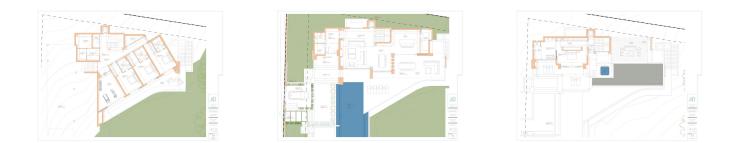

## Референция: R4652137

Спальни: по запросу Статус: Продажа Ванные: по запросу Тип недвижимости: Участок М² Размер:

Места: по запросу

Цена: 945 000 € М² Участок: 6 200

Описание: Project plot with license, oriented to investors who want a fully licensed and prepared project! This project includes; 1. Plot of 6200m2 in Marbella club golf (one of the most prestigious surroundings around Marbella) 2. Fully licensed project 3. Request for proposal study (2 rounds with Project Manager Architect), incl. all documentation 4. Renderings & video (for commercial purposes). If the villa is completely built, it can be sold at 5.5M€ or more. With a plot price of 945K, and fully finished project, this is an easy start for an investor, and very good margins can be realized!!! Description Villa and domain: In one of the most exclusive areas of Marbella, Marbella club golf, we have a beautiful plot. Sea views, golf views over the Marbella club golf and lush nature characterize this plot of more than 6.000m2! This 24h high-level security domain, features purely exclusive villas a horse riding center, charming clubhouse and an 18-hole golf course with many natural undulations. This renowned 18 hole golf club has been around for over 70 years and is known as one of the best clubs in Spain. Marbella Club brings its people together in the clubhouse, where the excellent menu attracts many club members and residents every day. In short, this cozy atmosphere makes you feel right at home. The architect with years of experience in this region, designed a masterpiece that feels practical and homely at the same time. The oasis of green is drawn in as the large floor tiles extend from inside to outside, and even into the 75m2 pool! This way, one creates a natural place of tranquility. The villa-project includes 776m2 of indoor area and 357m2 of terraces, distributed over 3 floors, each with their own individuality! Below are the bodega, exclusive garage for 5 cars, technical rooms, gym and 3 suites each with dressing room and bathroom. From each room and the gym you can enjoy the view into the beautiful nature that we intentionally leave untouched. Deer walk through the 5000m2 wooded area which you can see from this floor on a regular basis. Above we have the entrance hall with wardrobe, guest toilet, living space, dining-area, kitchen and 2nd kitchen. From each of these rooms one has a view over the crests of the forest to the sea, the golf and the beautiful mountain scenery. Because of its south orientation the villa with adjoining pool also enjoys the Mediterranean sun all day. This part of the house includes 202m2 of interior space and 160m2 of terraces, as well as a 75m2 swimming pool, which overflows to three sides and where the water level is equal to the terraces. Lastly, the upper level consists of the Master bed- & bathroom, with an indoor area of 84m2 and adjoining 127m2 terraces. From these terraces you can enjoy your built-in Jacuzzi, semi-covered chill-out area through a built-in bioclimatic pergola. On each floor, the glass windows are TRUE 'floor-to-ceiling' with minimalist aluminum partitions so that you maintain maximum integration between inside and outside, even with closed panels. In recent years Marbella is known for its modern, white 'blocky' villas, which we want to stay away from as much as possible with this design, by providing the design with natural elements that in this way 'blend' with the natural environment around it. Especially since the villa is partly 'pushed' into the mountainside, integration with nature is extremely important. Located in the green area of Benahavís, but just far enough from the hustle, this is also your ideal zen location, where everything is still very accessible. 15km from Puerto Banús, 4km from Cancelada (the nearest village) and 13km from Estepona. Contact us for more info!