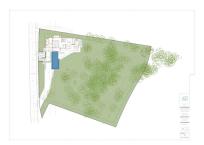

## Референция: R4652137

Спальни: по запросу Статус: Продажа Ванные: по запросу Тип недвижимости: Участок М² Размер:

Места: по запросу

Цена: 945 000 € М² Участок: 6 200

Описание: Project plot with license, oriented to investors who want a fully licensed and prepared project! This project includes; 1. Plot of 6200m2 in Marbella club golf (one of the most prestigious surroundings around Marbella) 2. Fully licensed project 3. Request for proposal study (2 rounds with Project Manager Architect), incl. all documentation 4. Renderings & video (for commercial purposes). If the villa is completely built, it can be sold at 5.5M€ or more. With a plot price of 945K, and fully finished project, this is an easy start for an investor, and very good margins can be realized!!! Description Villa and domain: In one of the most exclusive areas of Marbella, Marbella club golf, we have a beautiful plot. Sea views, golf views over the Marbella club golf and lush nature characterize this plot of more than 6.000m2! This 24h high-level security domain, features purely exclusive villas a horse riding center, charming clubhouse and an 18-hole golf course with many natural undulations. This renowned 18 hole golf club has been around for over 70 years and is known as one of the best clubs in Spain. Marbella Club brings its people together in the clubhouse, where the excellent menu attracts many club members and residents every day. In short, this cozy atmosphere makes you feel right at home. The architect with years of experience in this region, designed a masterpiece that feels practical and homely at the same time. The oasis of green is drawn in as the large floor tiles extend from inside to outside, and even into the 75m2 pool! This way, one creates a natural place of tranquility. The villa-project includes 776m2 of indoor area and 357m2 of terraces, distributed over 3 floors, each with their own individuality! Below are the bodega, exclusive garage for 5 cars, technical rooms, gym and 3 suites each with dressing room and bathroom. From each room and the gym you can enjoy the view into the beautiful nature that we intentionally leave untouched. Deer walk through the 5000m2 wooded area which you can see from this floor on a regular basis. Above we have the entrance hall with wardrobe, guest toilet, living space, dining-area, kitchen and 2nd kitchen. From each of these rooms one has a view over the crests of the forest to the sea, the golf and the beautiful mountain scenery. Because of its south orientation the villa with adjoining pool also enjoys the Mediterranean sun all day. This part of the house includes 202m2 of interior space and 160m2 of terraces, as well as a 75m2 swimming pool, which overflows to three sides and where the water level is equal to the terraces. Lastly, the upper level consists of the Master bed- & bathroom, with an indoor area of 84m2 and adjoining 127m2 terraces. From these terraces you can enjoy your built-in Jacuzzi, semi-covered chill-out area through a built-in bioclimatic pergola. On each floor, the glass windows are TRUE 'floor-to-ceiling' with minimalist aluminum partitions so that you maintain maximum integration between inside and outside, even with closed panels. In recent years Marbella is known for its modern, white 'blocky' villas, which we want to stay away from as much as possible with this design, by providing the design with natural elements that in this way 'blend' with the natural environment around it. Especially since the villa is partly 'pushed' into the mountainside, integration with nature is extremely important. Located in the green area of Benahavís, but just far enough from the hustle, this is also your ideal zen location, where everything is still very accessible. 15km from Puerto Banús, 4km from Cancelada (the nearest village) and 13km from Estepona. Contact us for more info!