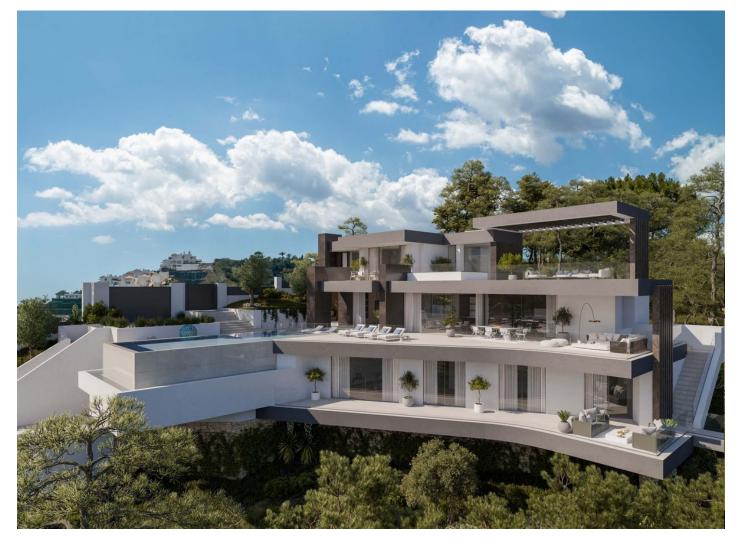

## Референция: R4652137

Спальни: по запросу Статус: Продажа Ванные: по запросу Тип недвижимости: Участок М² Размер:

Места: по запросу

Цена: 945 000 € М² Участок: 6 200

Описание: Project plot with license, oriented to investors who want a fully licensed and prepared project! This project includes; 1. Plot of 6200m2 in Marbella club golf (one of the most prestigious surroundings around Marbella) 2. Fully licensed project 3. Request for proposal study (2 rounds with Project Manager Architect), incl. all documentation 4. Renderings & video (for commercial purposes). If the villa is completely built, it can be sold at 5.5M€ or more. With a plot price of 945K, and fully finished project, this is an easy start for an investor, and very good margins can be realized!!! Description Villa and domain: In one of the most exclusive areas of Marbella, Marbella club golf, we have a beautiful plot. Sea views, golf views over the Marbella club golf and lush nature characterize this plot of more than 6.000m2! This 24h high-level security domain, features purely exclusive villas a horse riding center, charming clubhouse and an 18-hole golf course with many natural undulations. This renowned 18 hole golf club has been around for over 70 years and is known as one of the best clubs in Spain. Marbella Club brings its people together in the clubhouse, where the excellent menu attracts many club members and residents every day. In short, this cozy atmosphere makes you feel right at home. The architect with years of experience in this region, designed a masterpiece that feels practical and homely at the same time. The oasis of green is drawn in as the large floor tiles extend from inside to outside, and even into the 75m2 pool! This way, one creates a natural place of tranquility. The villa-project includes 776m2 of indoor area and 357m2 of terraces, distributed over 3 floors, each with their own individuality! Below are the bodega, exclusive garage for 5 cars, technical rooms, gym and 3 suites each with dressing room and bathroom. From each room and the gym you can enjoy the view into the beautiful nature that we intentionally leave untouched. Deer walk through the 5000m2 wooded area which you can see from this floor on a regular basis. Above we have the entrance hall with wardrobe, guest toilet, living space, dining-area, kitchen and 2nd kitchen. From each of these rooms one has a view over the crests of the forest to the sea, the golf and the beautiful mountain scenery. Because of its south orientation the villa with adjoining pool also enjoys the Mediterranean sun all day. This part of the house includes 202m2 of interior space and 160m2 of terraces, as well as a 75m2 swimming pool, which overflows to three sides and where the water level is equal to the terraces. Lastly, the upper level consists of the Master bed- & bathroom, with an indoor area of 84m2 and adjoining 127m2 terraces. From these terraces you can enjoy your built-in Jacuzzi, semi-covered chill-out area through a built-in bioclimatic pergola. On each floor, the glass windows are TRUE 'floor-to-ceiling' with minimalist aluminum partitions so that you maintain maximum integration between inside and outside, even with closed panels. In recent years Marbella is known for its modern, white 'blocky' villas, which we want to stay away from as much as possible with this design, by providing the design with natural elements that in this way 'blend' with the natural environment around it. Especially since the villa is partly 'pushed' into the mountainside, integration with nature is extremely important. Located in the green area of Benahavís, but just far enough from the hustle, this is also your ideal zen location, where everything is still very accessible. 15km from Puerto Banús, 4km from Cancelada (the nearest village) and 13km from Estepona. Contact us for more info!