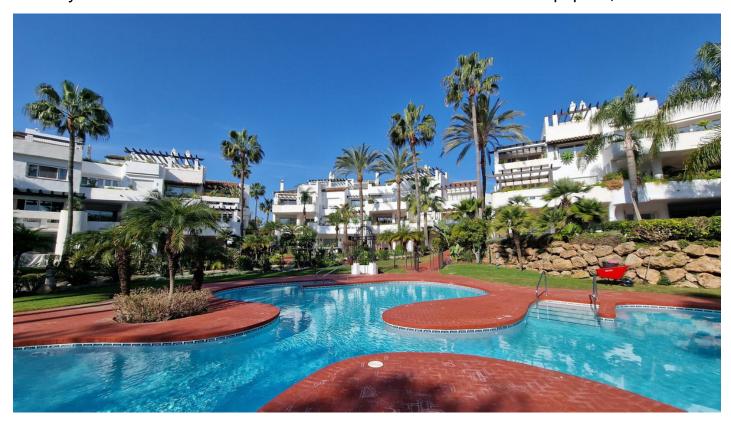

Места: по запросу

Цена: 895 000 €

М² Участок: 1

Описание:BEACHSIDE Marbella | Puerto Banús – Luxurious South-Facing Penthouse Discover this stunning modern penthouse in the exclusive residential area of Azalea Beach, just moments from Puerto Banús. Offering 3 bedrooms, 2 bathrooms, a guest toilet, and a sleek contemporary kitchen, this south-facing home is designed for comfort and style. Originally a 2-bedroom property, it has been cleverly reconfigured to maximize space, now featuring two spacious double bedrooms and a cozy single bedroom. The bathrooms are generously sized, while the guest toilet boasts a modern design. Step onto the sun-drenched terrace, equipped with electric awnings and glass curtains, perfect for year-round enjoyment. Set within a gated, boutique development, residents have access to beautifully landscaped gardens and a serene swimming pool. Enjoy an unbeatable location—just a 3-minute walk to Mistral Beach, the 5-star Guadalpin Banús Hotel, top restaurants, and essential amenities, with Puerto Banús only 15 minutes away on foot. A private parking space and storage room are included in the price. A rare opportunity to own a luxurious penthouse in one of Marbella's most sought-after beachside communities!

## Особенности:

None, Бассейн, Кондиционирование, Обогрев, Частный сад, Лифт, None, Парковочные места, None, Перепродажа