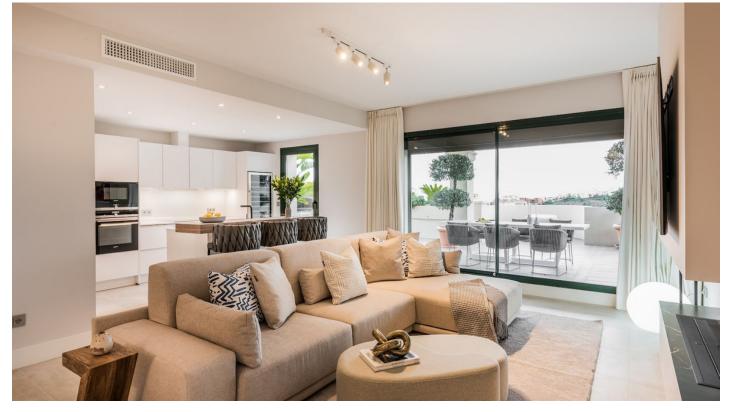

## Референция: R4875085

Спальни: 3 Статус: Продажа Ванные: 3 Тип недвижимости: Пентхаус М<sup>2</sup> Размер: 259 Места: по запросу

Цена: 1 300 000 € М² Участок:

Описание:This exceptional renovated Fully Furnished penthouse is nestled within a prestigious gated community spanning 50,000m<sup>2</sup> of lush, manicured gardens and featuring five saltwater swimming pools. Located next to El Higueral Golf Course in the picturesque countryside of Benahavís, this Andalusian-style property combines peace and tranquility with the convenience of being just moments away from the lively towns of Estepona and Marbella. The community offers resort-style amenities, including a heated indoor pool and spa facilities, creating a luxurious experience that rivals any five-star destination. the penthouse boasts a bright and spacious interior. The expansive living area flows seamlessly to terraces that offer stunning views of the golf course, the Mediterranean Sea, and the iconic La Concha mountain. The fully-equipped kitchen is a culinary haven, featuring high-end cabinetry and premium appliances, while all three bedrooms are ensuite, providing maximum comfort and privacy for you and your guests. The grand master suite includes an ample dressing area and opens to a private terrace—ideal for enjoying morning coffee with breathtaking views. Every detail is thoughtfully designed for luxury, with underfloor heating in the bathrooms, marble flooring throughout, a domotic system, and hot and cold air conditioning. The property also offers two dedicated parking spaces, a storage room, a laundry area, and a cozy fireplace in the main living space for those cooler Mediterranean evenings. This penthouse is an extraordinary residence that must be experienced in person to be truly appreciated