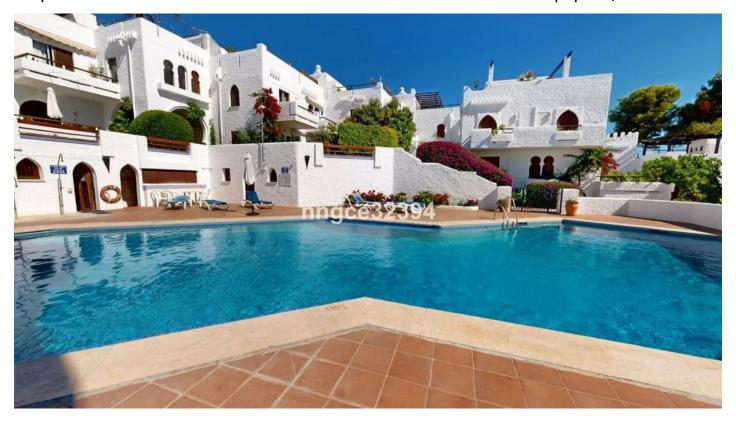

## Апартамент в Puerto Banús

Референция: R4929040

Спальни: 1 Статус: Продажа Ванные: 1 Тип недвижимости: Апартамент M² Размер: 70

Места: по запросу

Цена: 319 900 €

М² Участок:

Описание:Also look at R4994794 similar but New Reformed & new furniture, + solarium to ad bedroom and bathroom tourist license, communal approved- turn-key rental income. Nestled in the master community of Atalaya de Rio Verde, surrounded by lavish mansions is where you will find this little gem of potential, where neighboring units are selling up to 1.2 million. Just 1 kilometer from the iconic Puerto Banús, this two-level duplex apartment offers an incredible opportunity to create your dream home or make a high-return investment in a charming Andalusian-style community. With bright, spacious interiors, two terraces, and serene garden views, this property promises the perfect combination of peace and convenience. The potential here is limitless. The apartment is currently a one-bedroom layout, but with the possibility to expand by adding a 50-60m² basement, you can increase the living space to 130m² and easily transform it into two or even three bedrooms. Whether you're looking to design a bespoke living space or capitalize on the growing rental market, this is a rare and exciting find. The community itself is a tranquil oasis, featuring beautifully landscaped gardens and communal pools, all just moments away from Puerto Banús and its world-class amenities (located near La Dame de Noche) Whether for personal use or as an investment project, this property offers exceptional potential at an attractive price point.