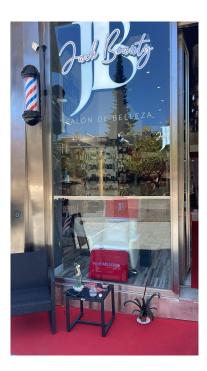

## Коммерческое в Puerto Banús

Референция: R4966312

Спальни: по запросу

Статус: Продажа

Ванные: по запросу

Тип недвижимости:

Коммерческое

М² Размер: 92

Места: по запросу

Цена: 1 390 000 €

М² Участок:

Onucahue:Situated in the prestigious Marina Banus area of Puerto Banus, Marbella, this commercial property offers an exceptional opportunity for businesses seeking a prime location. Spanning 92.5 square metres, this business space is designed to cater to a variety of professional needs, combining functionality with a modern aesthetic. The property is in excellent condition, with a layout that includes a fully equipped bathroom and an additional toilet, ensuring convenience for both staff and clients. The interior benefits from air conditioning and central heating, providing a comfortable environment throughout the year. Glass doors enhance the space with natural light while offering a contemporary touch to the overall design. The property is fully furnished, allowing for immediate use without the need for additional investment. Strategically positioned, the business space is surrounded by a wealth of amenities. Its proximity to transport links, shops, schools, and the town centre ensures ease of access for employees and customers alike. Additionally, the property is located near the port, sea, and beach, making it an attractive location for businesses catering to tourists or locals. For those seeking leisure activities, the property is also close to golf courses and children's playgrounds, adding to its appeal. The street view further enhances the visibility of the property, making it an ideal choice for businesses that rely on foot traffic. Whether you are looking to establish a new venture or expand an existing one, this commercial space in Marina Banus offers an unparalleled combination of location, features, and convenience.