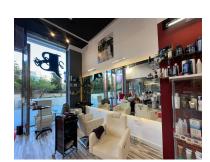

## Коммерческое в Puerto Banús

Референция: R4966312

Спальни: по запросу

Статус: Продажа

Ванные: по запросу

Тип недвижимости:

Коммерческое

М² Размер: 92

Места: по запросу

Цена: 1 390 000 €

М² Участок:

Onucahue:Situated in the prestigious Marina Banus area of Puerto Banus, Marbella, this commercial property offers an exceptional opportunity for businesses seeking a prime location. Spanning 92.5 square metres, this business space is designed to cater to a variety of professional needs, combining functionality with a modern aesthetic. The property is in excellent condition, with a layout that includes a fully equipped bathroom and an additional toilet, ensuring convenience for both staff and clients. The interior benefits from air conditioning and central heating, providing a comfortable environment throughout the year. Glass doors enhance the space with natural light while offering a contemporary touch to the overall design. The property is fully furnished, allowing for immediate use without the need for additional investment. Strategically positioned, the business space is surrounded by a wealth of amenities. Its proximity to transport links, shops, schools, and the town centre ensures ease of access for employees and customers alike. Additionally, the property is located near the port, sea, and beach, making it an attractive location for businesses catering to tourists or locals. For those seeking leisure activities, the property is also close to golf courses and children's playgrounds, adding to its appeal. The street view further enhances the visibility of the property, making it an ideal choice for businesses that rely on foot traffic. Whether you are looking to establish a new venture or expand an existing one, this commercial space in Marina Banus offers an unparalleled combination of location, features, and convenience.