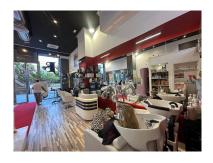

## Коммерческое в Puerto Banús

Референция: R4966312

Спальни: по запросу

Статус: Продажа

Ванные: по запросу

Тип недвижимости:

Коммерческое

М² Размер: 92

Места: по запросу

Цена: 1 390 000 €

М² Участок:

Onucahue:Situated in the prestigious Marina Banus area of Puerto Banus, Marbella, this commercial property offers an exceptional opportunity for businesses seeking a prime location. Spanning 92.5 square metres, this business space is designed to cater to a variety of professional needs, combining functionality with a modern aesthetic. The property is in excellent condition, with a layout that includes a fully equipped bathroom and an additional toilet, ensuring convenience for both staff and clients. The interior benefits from air conditioning and central heating, providing a comfortable environment throughout the year. Glass doors enhance the space with natural light while offering a contemporary touch to the overall design. The property is fully furnished, allowing for immediate use without the need for additional investment. Strategically positioned, the business space is surrounded by a wealth of amenities. Its proximity to transport links, shops, schools, and the town centre ensures ease of access for employees and customers alike. Additionally, the property is located near the port, sea, and beach, making it an attractive location for businesses catering to tourists or locals. For those seeking leisure activities, the property is also close to golf courses and children's playgrounds, adding to its appeal. The street view further enhances the visibility of the property, making it an ideal choice for businesses that rely on foot traffic. Whether you are looking to establish a new venture or expand an existing one, this commercial space in Marina Banus offers an unparalleled combination of location, features, and convenience.