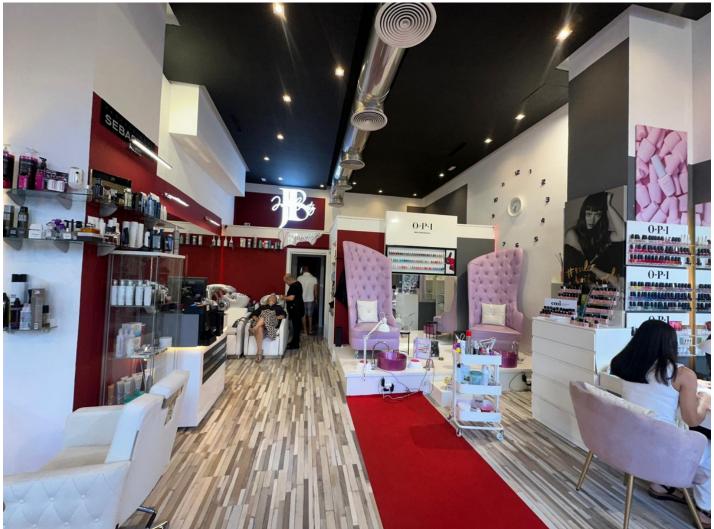

## Коммерческое в Puerto Banús

Референция: R4966312

Спальни: по запросу

Статус: Продажа

Ванные: по запросу

Тип недвижимости:

Коммерческое

М² Размер: 92

Места: по запросу

Цена: 1 390 000 €

М² Участок:

Onucahue:Situated in the prestigious Marina Banus area of Puerto Banus, Marbella, this commercial property offers an exceptional opportunity for businesses seeking a prime location. Spanning 92.5 square metres, this business space is designed to cater to a variety of professional needs, combining functionality with a modern aesthetic. The property is in excellent condition, with a layout that includes a fully equipped bathroom and an additional toilet, ensuring convenience for both staff and clients. The interior benefits from air conditioning and central heating, providing a comfortable environment throughout the year. Glass doors enhance the space with natural light while offering a contemporary touch to the overall design. The property is fully furnished, allowing for immediate use without the need for additional investment. Strategically positioned, the business space is surrounded by a wealth of amenities. Its proximity to transport links, shops, schools, and the town centre ensures ease of access for employees and customers alike. Additionally, the property is located near the port, sea, and beach, making it an attractive location for businesses catering to tourists or locals. For those seeking leisure activities, the property is also close to golf courses and children's playgrounds, adding to its appeal. The street view further enhances the visibility of the property, making it an ideal choice for businesses that rely on foot traffic. Whether you are looking to establish a new venture or expand an existing one, this commercial space in Marina Banus offers an unparalleled combination of location, features, and convenience.