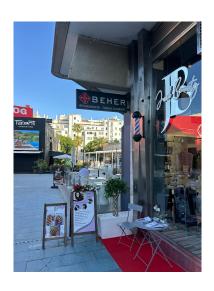

## Коммерческое в Puerto Banús

Референция: R4966312

Спальни: по запросу

Статус: Продажа

Ванные: по запросу

Тип недвижимости:

Коммерческое

М² Размер: 92

Места: по запросу

Цена: 1 390 000 €

М² Участок:

Onucahue:Situated in the prestigious Marina Banus area of Puerto Banus, Marbella, this commercial property offers an exceptional opportunity for businesses seeking a prime location. Spanning 92.5 square metres, this business space is designed to cater to a variety of professional needs, combining functionality with a modern aesthetic. The property is in excellent condition, with a layout that includes a fully equipped bathroom and an additional toilet, ensuring convenience for both staff and clients. The interior benefits from air conditioning and central heating, providing a comfortable environment throughout the year. Glass doors enhance the space with natural light while offering a contemporary touch to the overall design. The property is fully furnished, allowing for immediate use without the need for additional investment. Strategically positioned, the business space is surrounded by a wealth of amenities. Its proximity to transport links, shops, schools, and the town centre ensures ease of access for employees and customers alike. Additionally, the property is located near the port, sea, and beach, making it an attractive location for businesses catering to tourists or locals. For those seeking leisure activities, the property is also close to golf courses and children's playgrounds, adding to its appeal. The street view further enhances the visibility of the property, making it an ideal choice for businesses that rely on foot traffic. Whether you are looking to establish a new venture or expand an existing one, this commercial space in Marina Banus offers an unparalleled combination of location, features, and convenience.