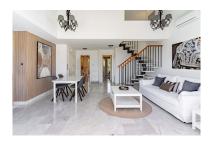

Места: по запросу

Цена: 575 000 €

М² Участок:

Описание:Duplex Penthouse with Panoramic Views in Señorio de Aloha Discover this spectacular duplex penthouse located in the prestigious Señorio de Aloha complex, in the heart of Nueva Andalucía. This bright and spacious property stands out for its open-plan layout and impressive panoramic views of the sea and mountains, thanks to the large floor-to-ceiling windows in the living room that flood the space with natural light throughout the day. The property is distributed over two floors: • On the main floor, you'll find a spacious living-dining area with direct access to an east-facing terrace with panoramic views, a fully equipped kitchen with a separate laundry area, and a bedroom with a bathroom and its own terrace. • The upper floor hosts the master bedroom with an en-suite bathroom and access to a large private terrace boasting stunning panoramic views of the sea and Gibraltar — perfect for enjoying sunsets and the privileged climate of the Costa del Sol. The gated complex features tropical gardens, several swimming pools, and 24-hour security. It's also just a short walk from Puerto Banús, shops, restaurants, and golf courses. A parking space and storage room are included. A unique opportunity to live or invest in one of the most sought-after areas of Marbella.