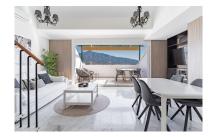

Места: по запросу

Цена: 575 000 €

М² Участок:

Описание:Duplex Penthouse with Panoramic Views in Señorio de Aloha Discover this spectacular duplex penthouse located in the prestigious Señorio de Aloha complex, in the heart of Nueva Andalucía. This bright and spacious property stands out for its open-plan layout and impressive panoramic views of the sea and mountains, thanks to the large floor-to-ceiling windows in the living room that flood the space with natural light throughout the day. The property is distributed over two floors: • On the main floor, you'll find a spacious living-dining area with direct access to an east-facing terrace with panoramic views, a fully equipped kitchen with a separate laundry area, and a bedroom with a bathroom and its own terrace. • The upper floor hosts the master bedroom with an en-suite bathroom and access to a large private terrace boasting stunning panoramic views of the sea and Gibraltar — perfect for enjoying sunsets and the privileged climate of the Costa del Sol. The gated complex features tropical gardens, several swimming pools, and 24-hour security. It's also just a short walk from Puerto Banús, shops, restaurants, and golf courses. A parking space and storage room are included. A unique opportunity to live or invest in one of the most sought-after areas of Marbella.