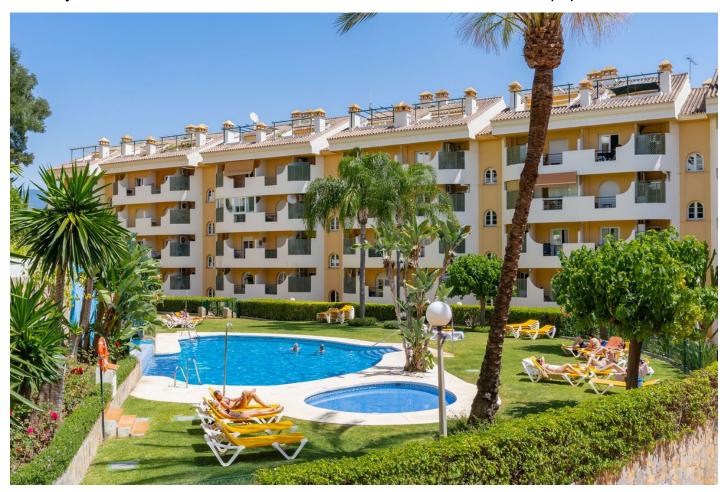

Места: по запросу

Цена: 575 000 €

М² Участок:

Описание:Duplex Penthouse with Panoramic Views in Señorio de Aloha Discover this spectacular duplex penthouse located in the prestigious Señorio de Aloha complex, in the heart of Nueva Andalucía. This bright and spacious property stands out for its open-plan layout and impressive panoramic views of the sea and mountains, thanks to the large floor-to-ceiling windows in the living room that flood the space with natural light throughout the day. The property is distributed over two floors: • On the main floor, you'll find a spacious living-dining area with direct access to an east-facing terrace with panoramic views, a fully equipped kitchen with a separate laundry area, and a bedroom with a bathroom and its own terrace. • The upper floor hosts the master bedroom with an en-suite bathroom and access to a large private terrace boasting stunning panoramic views of the sea and Gibraltar — perfect for enjoying sunsets and the privileged climate of the Costa del Sol. The gated complex features tropical gardens, several swimming pools, and 24-hour security. It's also just a short walk from Puerto Banús, shops, restaurants, and golf courses. A parking space and storage room are included. A unique opportunity to live or invest in one of the most sought-after areas of Marbella.

## Особенности:

None, Бассейн, Кондиционирование, Обогрев, Вид на море, Вид на горы, Лифт, None, Частный сад, Круглосуточная охрана, Парковочные места, Инвестиции, Перепродажа