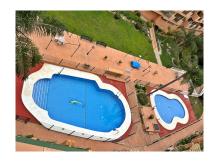

Места: по запросу

М² Участок:

Пентхаус

Описание:Stunning Penthouse Duplex for Sale in Fuengirola, walking distance to the Sea Built area: 132 m² | Terrace: 68 m² Enjoy Mediterranean living in this spectacular duplex penthouse located in Torreblanca, one of the most sought-after areas of Fuengirola. Just a few steps from the sea, the marina, shops, schools, public transport, and all essential services, this property offers an unbeatable location. The home offers 132 m² distributed over two floors, with a spacious 68 m² private terrace—perfect for sunbathing, relaxing, or enjoying outdoor meals. With orientation in all directions, natural light is guaranteed throughout the day. Set within a well-maintained and peaceful residential complex, residents benefit from a communal swimming pool, landscaped gardens, and an underground parking space included in the price. The property is in excellent condition and features air conditioning, lift access, a covered terrace, storage room, utility room, and high-speed fiber optic internet. The kitchen is independent and fully fitted with appliances. The property is sold unfurnished. Enjoy beautiful views of the mountains, gardens, and pool from the comfort of your home. Whether you're looking for a permanent home, a vacation escape, or a solid investment, this penthouse ticks all the boxes. Key Features: Fully fitted independent kitchen Air conditioning Covered and open terraces Storage room and utility room Fiber optic internet connection Underground parking space included Communal swimming pool and gardens Contact us for more information or to arrange a viewing!