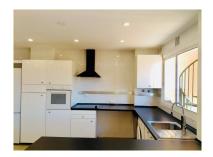

Места: по запросу

М² Участок:

Пентхаус

Описание:Stunning Penthouse Duplex for Sale in Fuengirola, walking distance to the Sea Built area: 132 m² | Terrace: 68 m² Enjoy Mediterranean living in this spectacular duplex penthouse located in Torreblanca, one of the most sought-after areas of Fuengirola. Just a few steps from the sea, the marina, shops, schools, public transport, and all essential services, this property offers an unbeatable location. The home offers 132 m² distributed over two floors, with a spacious 68 m² private terrace—perfect for sunbathing, relaxing, or enjoying outdoor meals. With orientation in all directions, natural light is guaranteed throughout the day. Set within a well-maintained and peaceful residential complex, residents benefit from a communal swimming pool, landscaped gardens, and an underground parking space included in the price. The property is in excellent condition and features air conditioning, lift access, a covered terrace, storage room, utility room, and high-speed fiber optic internet. The kitchen is independent and fully fitted with appliances. The property is sold unfurnished. Enjoy beautiful views of the mountains, gardens, and pool from the comfort of your home. Whether you're looking for a permanent home, a vacation escape, or a solid investment, this penthouse ticks all the boxes. Key Features: Fully fitted independent kitchen Air conditioning Covered and open terraces Storage room and utility room Fiber optic internet connection Underground parking space included Communal swimming pool and gardens Contact us for more information or to arrange a viewing!