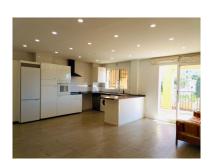

Места: по запросу

М² Участок:

Пентхаус

Описание:Stunning Penthouse Duplex for Sale in Fuengirola, walking distance to the Sea Built area: 132 m² | Terrace: 68 m² Enjoy Mediterranean living in this spectacular duplex penthouse located in Torreblanca, one of the most sought-after areas of Fuengirola. Just a few steps from the sea, the marina, shops, schools, public transport, and all essential services, this property offers an unbeatable location. The home offers 132 m² distributed over two floors, with a spacious 68 m² private terrace—perfect for sunbathing, relaxing, or enjoying outdoor meals. With orientation in all directions, natural light is guaranteed throughout the day. Set within a well-maintained and peaceful residential complex, residents benefit from a communal swimming pool, landscaped gardens, and an underground parking space included in the price. The property is in excellent condition and features air conditioning, lift access, a covered terrace, storage room, utility room, and high-speed fiber optic internet. The kitchen is independent and fully fitted with appliances. The property is sold unfurnished. Enjoy beautiful views of the mountains, gardens, and pool from the comfort of your home. Whether you're looking for a permanent home, a vacation escape, or a solid investment, this penthouse ticks all the boxes. Key Features: Fully fitted independent kitchen Air conditioning Covered and open terraces Storage room and utility room Fiber optic internet connection Underground parking space included Communal swimming pool and gardens Contact us for more information or to arrange a viewing!