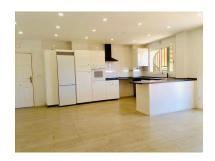

Места: по запросу

М² Участок:

Пентхаус

Описание:Stunning Penthouse Duplex for Sale in Fuengirola, walking distance to the Sea Built area: 132 m² | Terrace: 68 m² Enjoy Mediterranean living in this spectacular duplex penthouse located in Torreblanca, one of the most sought-after areas of Fuengirola. Just a few steps from the sea, the marina, shops, schools, public transport, and all essential services, this property offers an unbeatable location. The home offers 132 m² distributed over two floors, with a spacious 68 m² private terrace—perfect for sunbathing, relaxing, or enjoying outdoor meals. With orientation in all directions, natural light is guaranteed throughout the day. Set within a well-maintained and peaceful residential complex, residents benefit from a communal swimming pool, landscaped gardens, and an underground parking space included in the price. The property is in excellent condition and features air conditioning, lift access, a covered terrace, storage room, utility room, and high-speed fiber optic internet. The kitchen is independent and fully fitted with appliances. The property is sold unfurnished. Enjoy beautiful views of the mountains, gardens, and pool from the comfort of your home. Whether you're looking for a permanent home, a vacation escape, or a solid investment, this penthouse ticks all the boxes. Key Features: Fully fitted independent kitchen Air conditioning Covered and open terraces Storage room and utility room Fiber optic internet connection Underground parking space included Communal swimming pool and gardens Contact us for more information or to arrange a viewing!