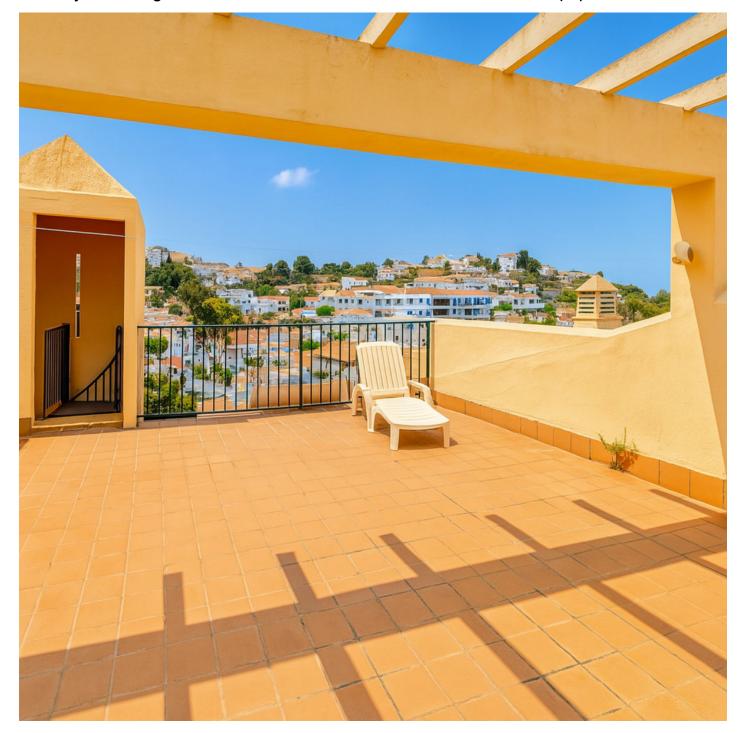

Места: по запросу

М² Участок:

Пентхаус

Описание:Stunning Penthouse Duplex for Sale in Fuengirola, walking distance to the Sea Built area: 132 m² | Terrace: 68 m² Enjoy Mediterranean living in this spectacular duplex penthouse located in Torreblanca, one of the most sought-after areas of Fuengirola. Just a few steps from the sea, the marina, shops, schools, public transport, and all essential services, this property offers an unbeatable location. The home offers 132 m² distributed over two floors, with a spacious 68 m² private terrace—perfect for sunbathing, relaxing, or enjoying outdoor meals. With orientation in all directions, natural light is guaranteed throughout the day. Set within a well-maintained and peaceful residential complex, residents benefit from a communal swimming pool, landscaped gardens, and an underground parking space included in the price. The property is in excellent condition and features air conditioning, lift access, a covered terrace, storage room, utility room, and high-speed fiber optic internet. The kitchen is independent and fully fitted with appliances. The property is sold unfurnished. Enjoy beautiful views of the mountains, gardens, and pool from the comfort of your home. Whether you're looking for a permanent home, a vacation escape, or a solid investment, this penthouse ticks all the boxes. Key Features: Fully fitted independent kitchen Air conditioning Covered and open terraces Storage room and utility room Fiber optic internet connection Underground parking space included Communal swimming pool and gardens Contact us for more information or to arrange a viewing!