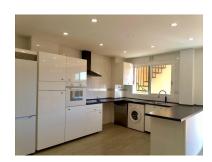

Места: по запросу

М² Участок:

Пентхаус

Описание:Stunning Penthouse Duplex for Sale in Fuengirola, walking distance to the Sea Built area: 132 m² | Terrace: 68 m² Enjoy Mediterranean living in this spectacular duplex penthouse located in Torreblanca, one of the most sought-after areas of Fuengirola. Just a few steps from the sea, the marina, shops, schools, public transport, and all essential services, this property offers an unbeatable location. The home offers 132 m² distributed over two floors, with a spacious 68 m² private terrace—perfect for sunbathing, relaxing, or enjoying outdoor meals. With orientation in all directions, natural light is guaranteed throughout the day. Set within a well-maintained and peaceful residential complex, residents benefit from a communal swimming pool, landscaped gardens, and an underground parking space included in the price. The property is in excellent condition and features air conditioning, lift access, a covered terrace, storage room, utility room, and high-speed fiber optic internet. The kitchen is independent and fully fitted with appliances. The property is sold unfurnished. Enjoy beautiful views of the mountains, gardens, and pool from the comfort of your home. Whether you're looking for a permanent home, a vacation escape, or a solid investment, this penthouse ticks all the boxes. Key Features: Fully fitted independent kitchen Air conditioning Covered and open terraces Storage room and utility room Fiber optic internet connection Underground parking space included Communal swimming pool and gardens Contact us for more information or to arrange a viewing!